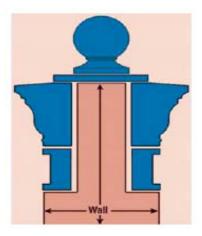

## Landscape Pier Checklist

**Use Generic or Unit Sheets for Finials** 

Pier Cap: Verify that Finial setting bed dimension (ZZ) is equal to or smaller than the Pier Cap's flat space dimension (P)

This completes Checklist

## **Secondary Considerations**

The following list of questions will help to identify situations that are not typical, but possibly critical.

Is the setting bed dimension (ZZ) equal to or smaller than the flat space dimension (P) of the Pier Cap it will rest upon?