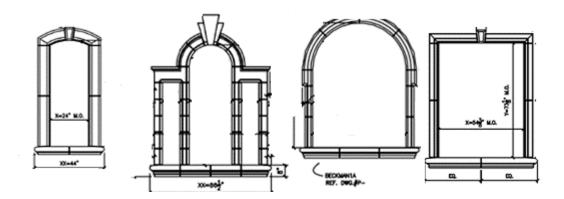

## **Profile**

The outline shape used to make a WindowSill. Shown below are some of our more common WindowSill Profile shapes. We offer more than 800 Profile shapes for you to select from.

## **Control Dimensions**

Critical dimensions required, verifying that the profiles will fit together, or that the unit will fit where needed. Special review of setting and reference dimensions must be taken into consideration if the Sill is to be placed in coordination with other stone window surrounds.