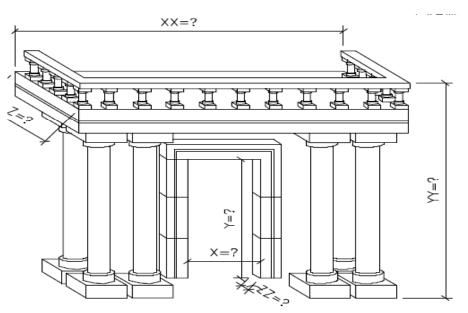

### **Control Dimensions**

Critical dimensions required, verifying that the profiles will fit together, or that the unit will fit where needed. For Entries, the general control dimensions are (X) Height, (Y) Length, and (Z) Width.