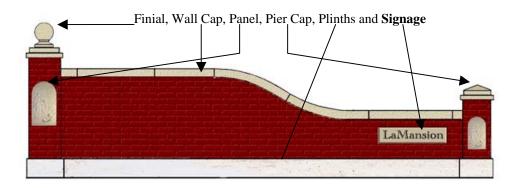

## Signage Checklist

**Use Generic or Unit Sheets for Signage** 

Select the Profile or Unit ID for each Signage

Verify the Unit Size (X, Y, and Z Dimensions)

Verify any artwork or concepts with Photo, or Visual aid, of Custom Signage

Calculate quantity

Select stone color

## **Examples:**





## **Secondary Considerations**

The following list of questions will help to identify situations that are not typical, but possibly critical.

Have you thought about some of the other stone products we offer like Panels, Coping, Mailboxes, or others, that will enhance your projects overall look and appeal? (See Below)