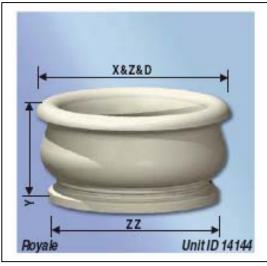

# Major dimensions A Planter is identified by 5 Major Dimensions

- **X** Width of a unit. A control dimension.
- **Z** Maximum depth of a unit. A control dimension.
- **ZZ** Depth of a unit at base.
- Y Height of a unit. A control dimension.
- **D** Diameter of a unit.