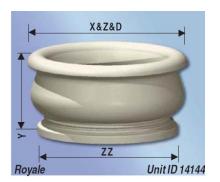

# Major dimensions A Planter is identified by 5 Major Dimensions

- **X** Width of a unit. A control dimension.
- **Z** Maximum depth of a unit. A control dimension.
- **ZZ** Depth of a unit at base.
- Y Height of a unit. A control dimension.
- **D** Diameter of a unit.