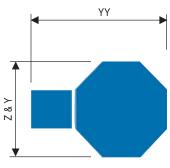

## **Pavers**

Pavers - Square - Flatface

Pavers - Square - Flatface

Diamond Colors installation pattern option Unit ID 431 This option requires additional plain paver squares

Pavers - Special Shape - Honeycomb

Pavers - Special Shape - Octagem

Pavers - Random

Each Random Paver Unit contains: (1) 23<sup>5</sup>/<sub>8</sub>" x 15<sup>5</sup>/<sub>8</sub>" paver, (1) 15<sup>5</sup>/<sub>8</sub>" x 15<sup>5</sup>/<sub>8</sub>" paver, (2) 15<sup>5</sup>/<sub>8</sub>" x 7<sup>5</sup>/<sub>8</sub>" pavers, and (2) 7<sup>5</sup>/<sub>8</sub>" x 7<sup>5</sup>/<sub>8</sub>" pavers. Unit ID 474.