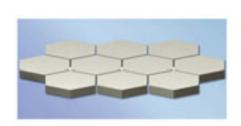

## **Pavers**

Pavers - Square - Flatface

Pavers - Square - Flatface

Diamond Colors installation pattern option Unit ID 431 This option requires additional plain paver squares

Pavers - Special Shape - Honeycomb