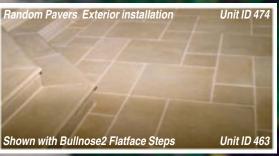

Pavers - Special Shape - Octagem

Pavers - Random

Each Random Paver Unit contains: (1) 23<sup>5</sup>/<sub>8</sub>" x 15<sup>5</sup>/<sub>8</sub>" paver, (1) 15<sup>5</sup>/<sub>8</sub>" x 15<sup>5</sup>/<sub>8</sub>" paver, (2) 15<sup>5</sup>/<sub>8</sub>" x 7<sup>5</sup>/<sub>8</sub>" pavers, and (2) 7<sup>5</sup>/<sub>8</sub>" x 7<sup>5</sup>/<sub>8</sub>" pavers. Unit ID 474.