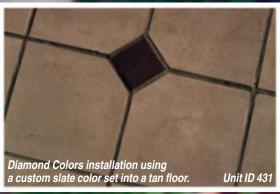

Pavers like the Diamond Colors Pavers (Unit ID 431), shown here with custom color accent tiles, are the perfect compliment to your cast stone units. Finish out your project with beautiful cast stone pavers.

## **Pavers**

Pavers - Square - Flatface

Pavers - Square - Flatface

Diamond Colors installation pattern option Unit ID 431 This option requires additional plain paver squares

Pavers - Special Shape - Honeycomb