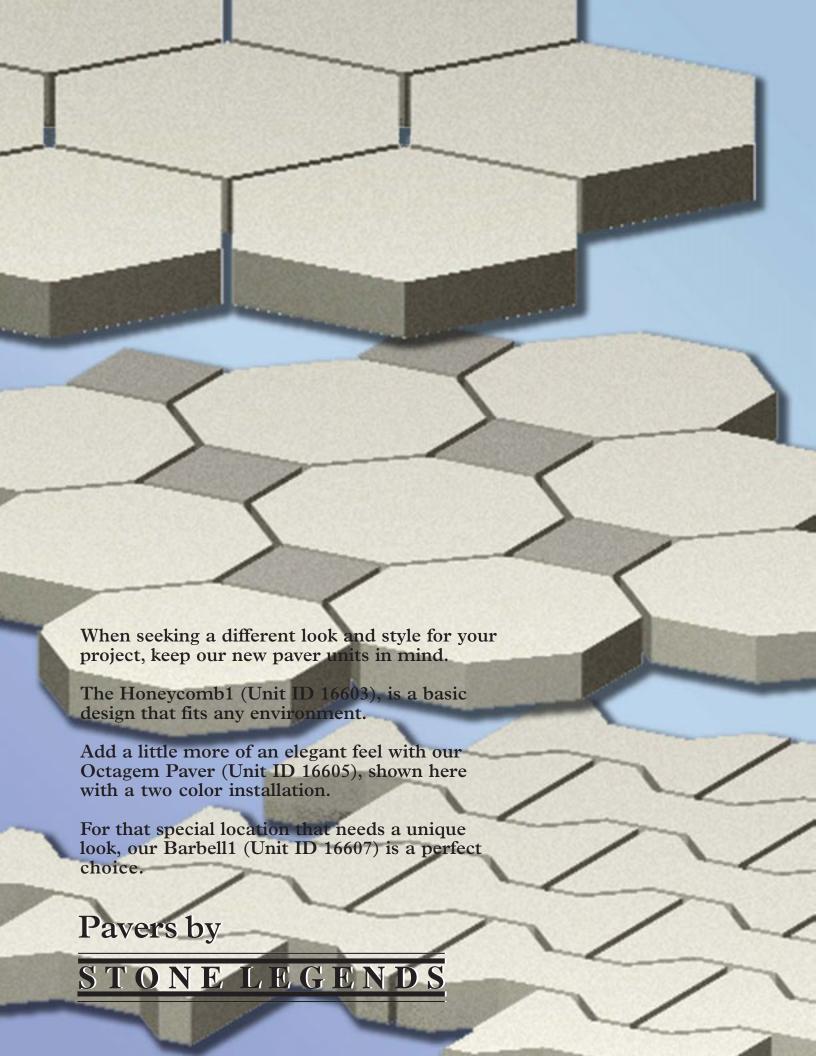

## **Pavers**

Pavers - Square - Flatface

Pavers - Square - Flatface

Diamond Colors installation pattern option Unit ID 431 This option requires additional plain paver squares

Pavers - Special Shape - Honeycomb

Pavers - Special Shape - Octagem

Pavers - Random

Each Random Paver Unit contains: (1) 23<sup>5</sup>/<sub>8</sub>" x 15<sup>5</sup>/<sub>8</sub>" paver, (1) 15<sup>5</sup>/<sub>8</sub>" x 15<sup>5</sup>/<sub>8</sub>" paver, (2) 15<sup>5</sup>/<sub>8</sub>" x 7<sup>5</sup>/<sub>8</sub>" pavers, and (2) 7<sup>5</sup>/<sub>8</sub>" x 7<sup>5</sup>/<sub>8</sub>" pavers. Unit ID 474.

Pavers - Special Shape - Barbell