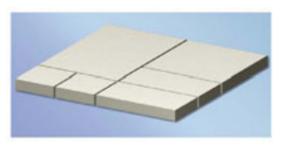

Pavers - Special Shape - Octagem

Pavers - Random

Each Random Paver Unit contains: (1) 23<sup>5</sup>/<sub>8</sub>" x 15<sup>5</sup>/<sub>8</sub>" paver, (1) 15<sup>5</sup>/<sub>8</sub>" x 15<sup>5</sup>/<sub>8</sub>" paver, (2) 15<sup>5</sup>/<sub>8</sub>" x 7<sup>5</sup>/<sub>8</sub>" pavers, and (2) 7<sup>5</sup>/<sub>8</sub>" x 7<sup>5</sup>/<sub>8</sub>" pavers. Unit ID 474.