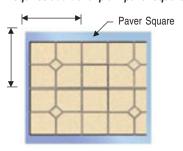

Pavers like the Diamond Colors Pavers (Unit ID 431), shown here with custom color accent tiles, are the perfect compliment to your cast stone units. Finish out your project with beautiful cast stone pavers.

## **Pavers**

Pavers - Square - Flatface

Pavers - Square - Flatface

Diamond Colors installation pattern option Unit ID 431 This option requires additional plain paver squares

Pavers - Special Shape - Honeycomb