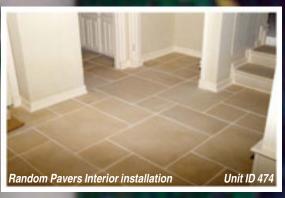

Pavers - Special Shape - Octagem

Pavers - Random

Each Random Paver Unit contains: (1) 23<sup>5</sup>/<sub>8</sub>" x 15<sup>5</sup>/<sub>8</sub>" paver, (1) 15<sup>5</sup>/<sub>8</sub>" x 15<sup>5</sup>/<sub>8</sub>" paver, (2) 15<sup>5</sup>/<sub>8</sub>" x 7<sup>5</sup>/<sub>8</sub>" pavers, and (2) 7<sup>5</sup>/<sub>8</sub>" x 7<sup>5</sup>/<sub>8</sub>" pavers. Unit ID 474.