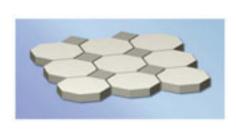

Pavers - Special Shape - Octagem

Pavers - Random

Each Random Paver Unit contains: (1) 23<sup>5</sup>/<sub>8</sub>" x 15<sup>5</sup>/<sub>8</sub>" paver, (1) 15<sup>5</sup>/<sub>8</sub>" x 15<sup>5</sup>/<sub>8</sub>" paver, (2) 15<sup>5</sup>/<sub>8</sub>" x 7<sup>5</sup>/<sub>8</sub>" pavers, and (2) 7<sup>5</sup>/<sub>8</sub>" x 7<sup>5</sup>/<sub>8</sub>" pavers. Unit ID 474.