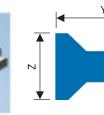

## **Pavers**

Pavers - Square - Flatface

Pavers - Square - Flatface

Diamond Colors installation pattern option Unit ID 431 This option requires additional plain paver squares

Pavers - Special Shape - Honeycomb

Pavers - Special Shape - Barbell