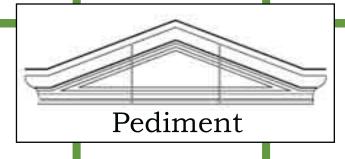

#### Showing how the pieces fit together to make the style

**Entry**With Pediment and Balustrade

Showing how the pieces fit together to make the style

6