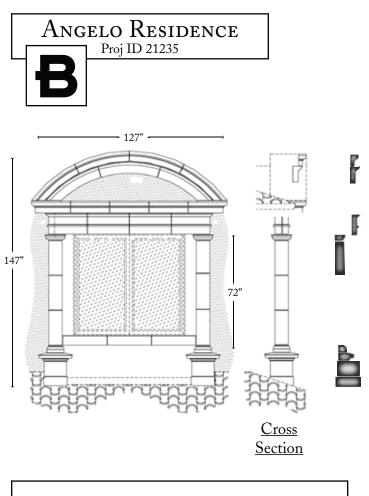

# Angelo Residence

Project Portfolio Contents

Window Surround

C

Pool & Patio

#### Showing how the pieces fit together to make the style

Custom Bracket

Custom Art Panel

Custom Bracket

#### Showing how the pieces fit together to make the style

**Window Surround** 