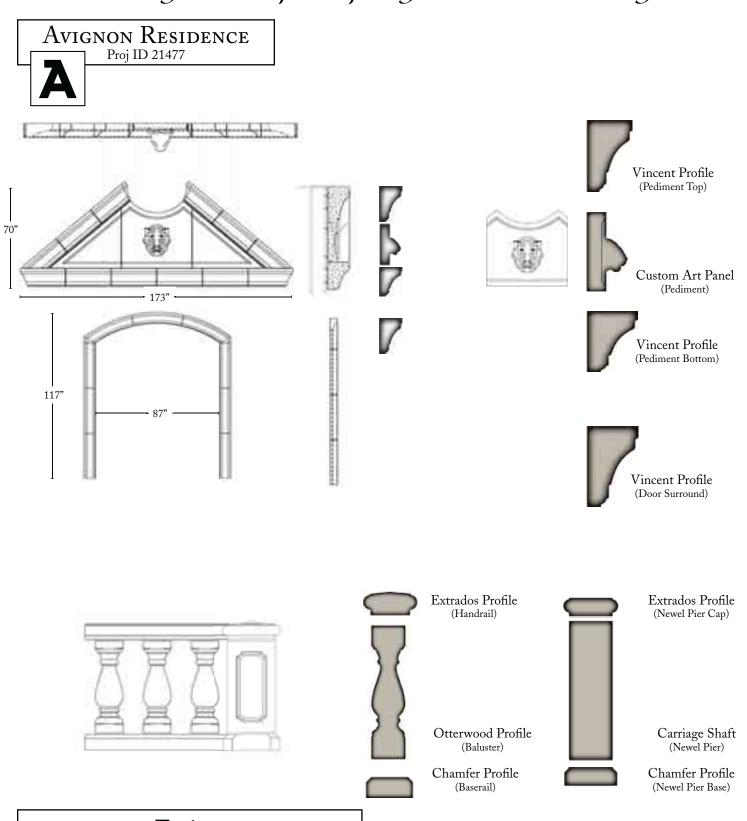

# Avignon Residence

Project Portfolio

Project ID 21477

Helping you create Architectural Style for your home

#### Showing how the pieces fit together to make the style

**Entry**With Pediment and Balustrade

Showing how the pieces fit together to make the style

6