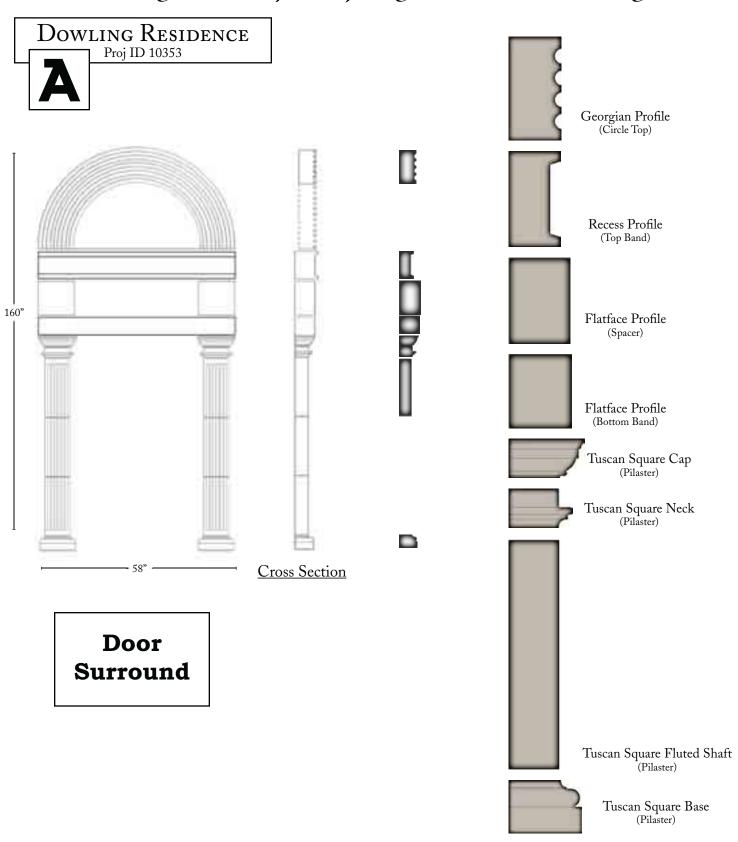

# Dowling Residence

Project Portfolio

Project ID 10353

Helping you create Architectural Style for your home

### Dowling Project Portfolio

#### Dowling Project Portfolio

# Dowling Residence

Project Portfolio Contents

B

Gazebo

Window