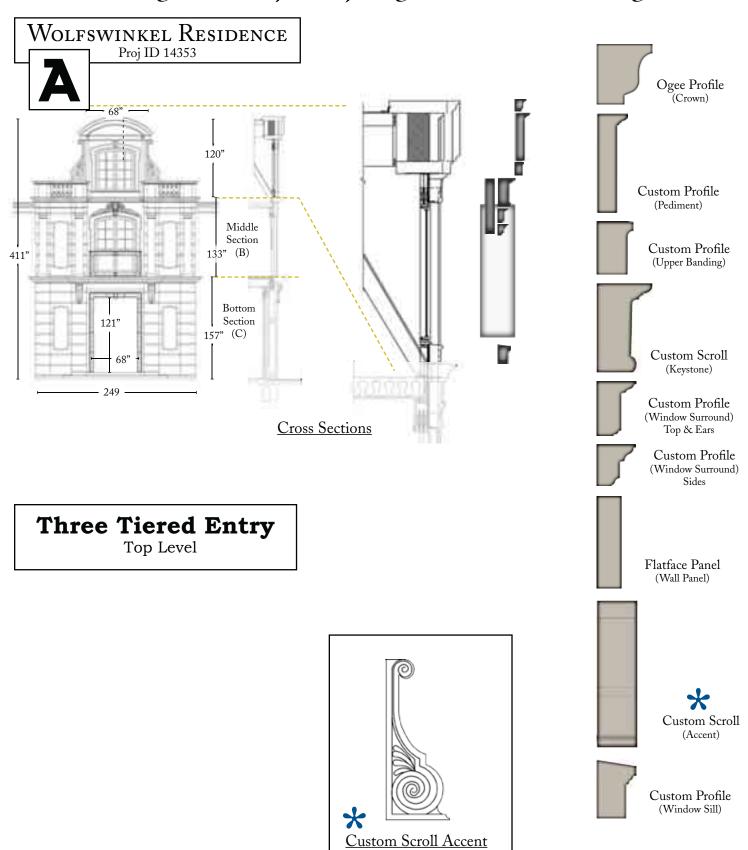

# Wolfswinkel Residence

Project Portfolio

Project ID 14353

Helping you create Architectural Style for your home

## Wolfswinkel Residence

Project Portfolio Contents

Surround Second Level

Entry Bottom Level

#### Wolfswinkel Residence Proj ID 14353