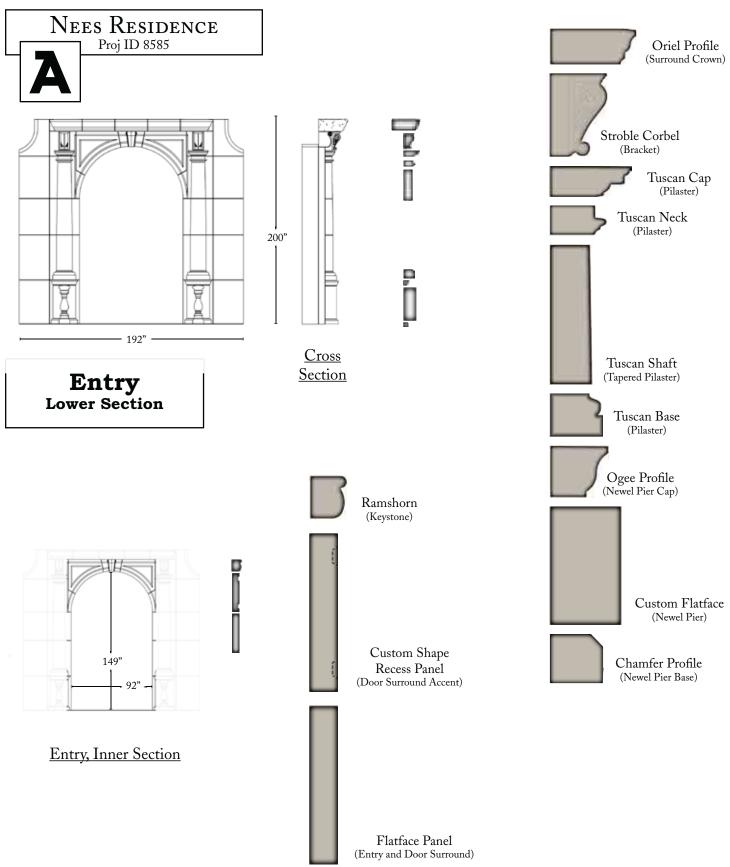

# NEES RESIDENCE

Project Portfolio

Project ID 8585

Helping you create Architectural Style for your home

## Nees Project Portfolio

#### Nees Project Portfolio

## NEES RESIDENCE

Project Portfolio Contents

**B**Window Surround

Stairs and Balustrade