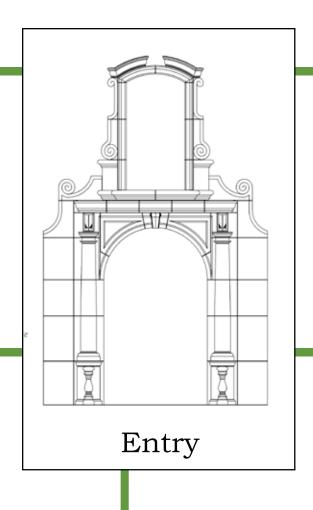

#### Showing how the pieces fit together to make the style

**Entry**With Pediment and Balustrade

Showing how the pieces fit together to make the style

6