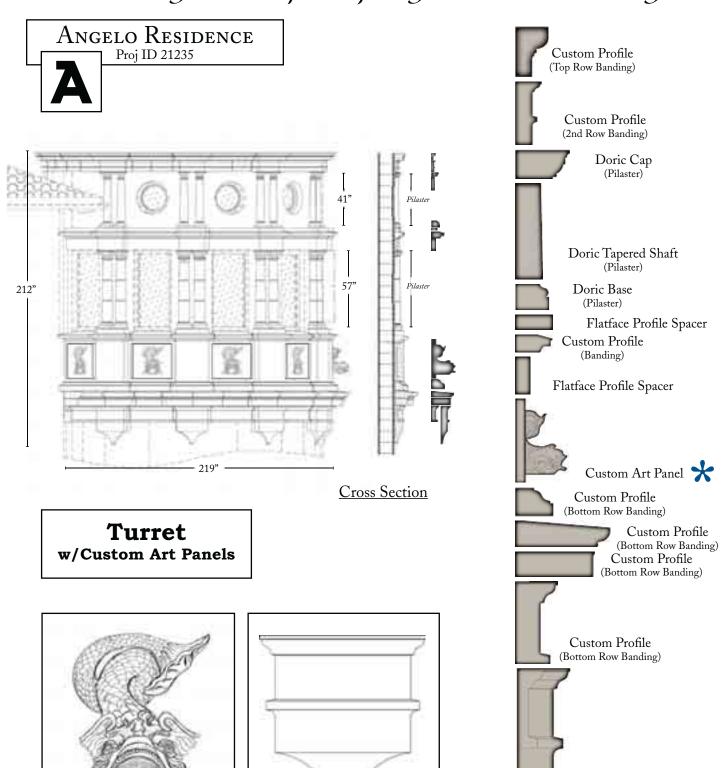

# Angelo Residence

Project Portfolio Contents

Window Surround

C

Pool & Patio

#### Showing how the pieces fit together to make the style

Custom Bracket

Custom Art Panel

Custom Bracket

#### Showing how the pieces fit together to make the style

**Window Surround** 