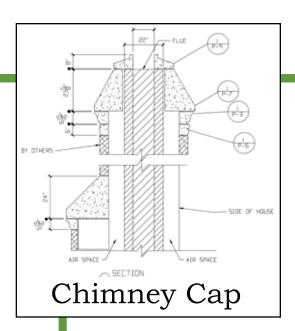

## Hodges Residence

Project Portfolio



Project ID 12973

Helping you create Architectural Style for your home



### Hodges Project Portfolio









#### Hodges Project Portfolio









## Hodges Residence

Project Portfolio Contents

A B



C



A Entry



Columns
And Entablature



Circular Surround With Keystones





### Showing how the pieces fit together to make the style



Circular Window Surround

## Mathis Residence

Project Portfolio



Helping you create Architectural Style for your home













## Mathis Residence

Project Portfolio Contents







В

Chimney Cap



C

Mailbox







# NEES RESIDENCE

Project Portfolio



Project ID 8585

Helping you create Architectural Style for your home



## Nees Project Portfolio







#### Nees Project Portfolio











## NEES RESIDENCE

Project Portfolio Contents









**B**Window Surround



Stairs and Balustrade







# Underwood Residence

Project Portfolio



Helping you create Architectural Style for your home



### Underwood Project Portfolio









## Underwood Residence

Project Portfolio Contents









# Wolfswinkel Residence

Project Portfolio



Project ID 14353

Helping you create Architectural Style for your home



### Wolfswinkel Project Portfolio









#### Wolfswinkel Project Portfolio













## Wolfswinkel Residence

Project Portfolio Contents







Surround Second Level



Entry Bottom Level



#### Showing how the pieces fit together to make the style



(Front View)

#### Showing how the pieces fit together to make the style



(Side View)

Custom Ivy Pan