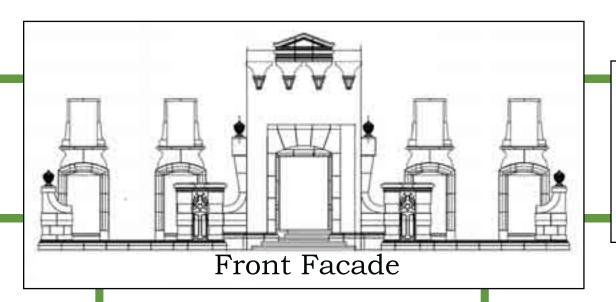

# Angelo Residence

Project Portfolio Contents

Window Surround

C

Pool & Patio

#### Showing how the pieces fit together to make the style

Custom Bracket

Custom Art Panel

Custom Bracket

#### Showing how the pieces fit together to make the style

**Window Surround** 