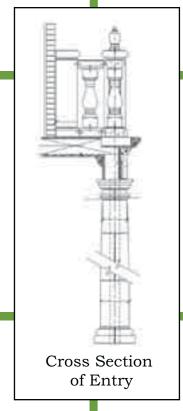

Project ID 21477

Helping you create Architectural Style for your home



### Avignon Project Portfolio











#### Avignon Project Portfolio









# Avignon Residence

Project Portfolio Contents







Window Surround



Midline Banding



#### Showing how the pieces fit together to make the style



**Entry**With Pediment and Balustrade

Showing how the pieces fit together to make the style



6

# Babbio Residence

Project Portfolio



Helping you create Architectural Style for your home



### Babbio Project Portfolio









# Babbio Residence

Project Portfolio Contents











# Coughlin Residence

Project Portfolio



Project ID 13989

Helping you create Architectural Style for your home



### Coughlin Project Portfolio











#### Coughlin Project Portfolio











# Coughlin Residence

Project Portfolio Contents





Showing how the pieces fit together to make the style



**Profiles** 

### Coughlin Residence Showing how the pieces Proj ID 13989 fit together to make the style Custom Profile (Banding) Custom Profile 108" (Banding) Tuscan Capital (Column) Tuscan Neck **Columns** (Column) & Banding - 19" -<del>---</del> Tuscan Tapered Shaft (Column) Tuscan Base (Column) 18" Chamfer (Quoins) 18" Chamfer Quoins Two Piece Quoins

# Dowling Residence

Project Portfolio



Project ID 10353

Helping you create Architectural Style for your home



### Dowling Project Portfolio









#### Dowling Project Portfolio











# Dowling Residence

Project Portfolio Contents









B

Gazebo



Window







# Dundon Residence

Project Portfolio