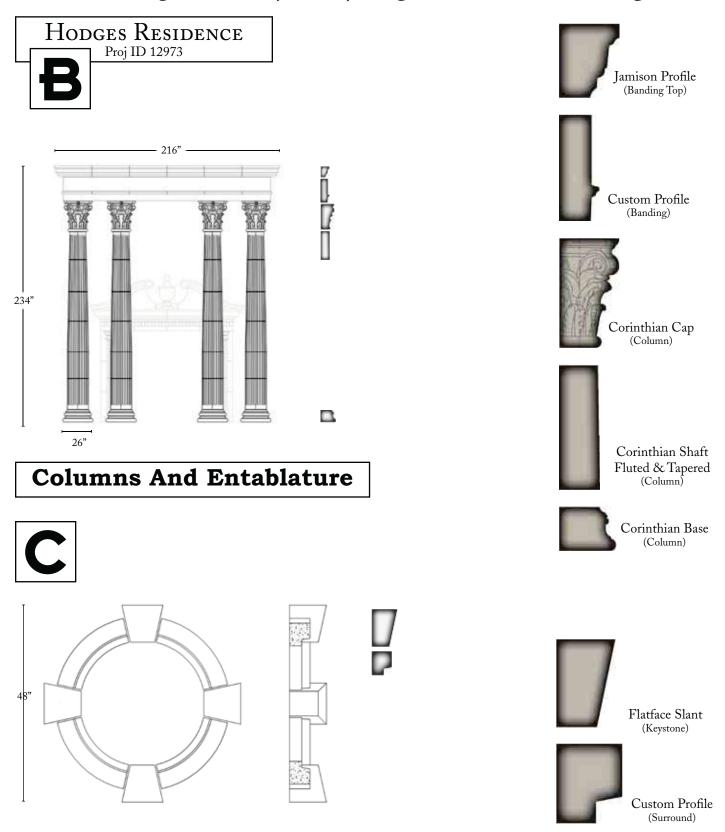

## Hodges Residence

Project Portfolio

Project ID 12973

Helping you create Architectural Style for your home

### Hodges Project Portfolio

#### Hodges Project Portfolio

## Hodges Residence

Project Portfolio Contents

A B

C

A Entry

Columns
And Entablature

Circular Surround With Keystones