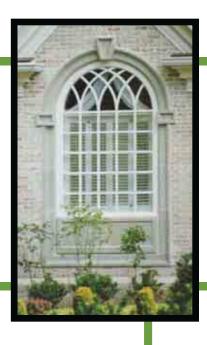

# Avignon Residence

Project Portfolio Contents

Window Surround

Midline Banding