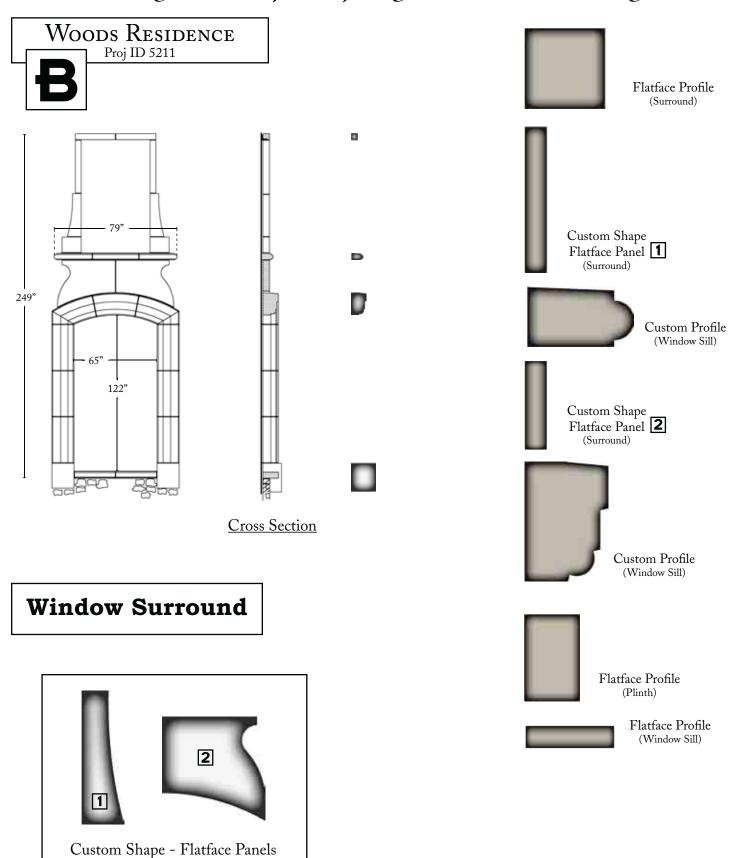

## Woods Residence

Project Portfolio

Project ID 5211

Helping you create Architectural Style for your home

# Woods Residence

Project Portfolio Contents

Landscaping Wall

Window Surround