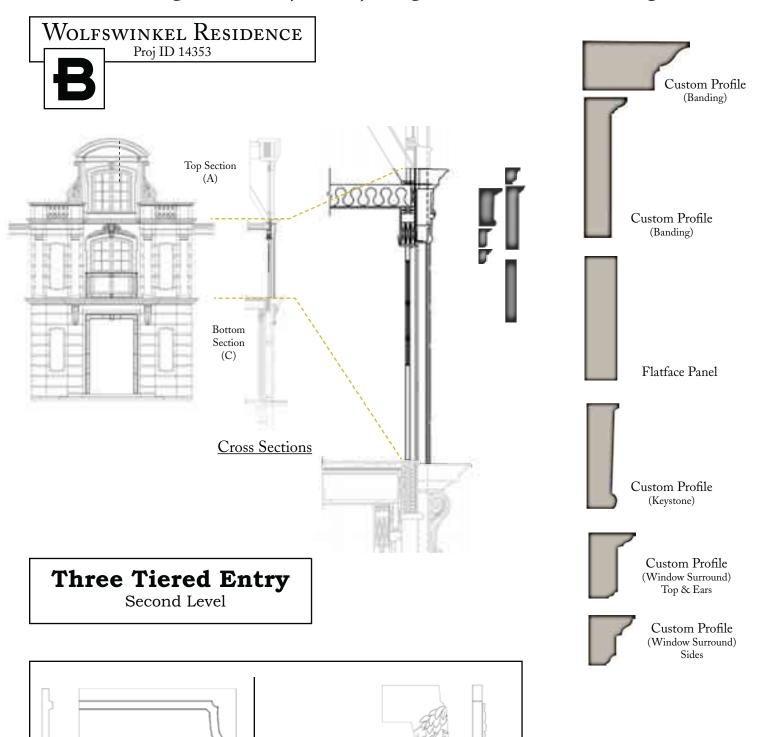

# Wolfswinkel Residence

Project Portfolio

Project ID 14353

Helping you create Architectural Style for your home

## Wolfswinkel Residence

Project Portfolio Contents

Surround Second Level

Entry Bottom Level

#### Wolfswinkel Residence Proj ID 14353