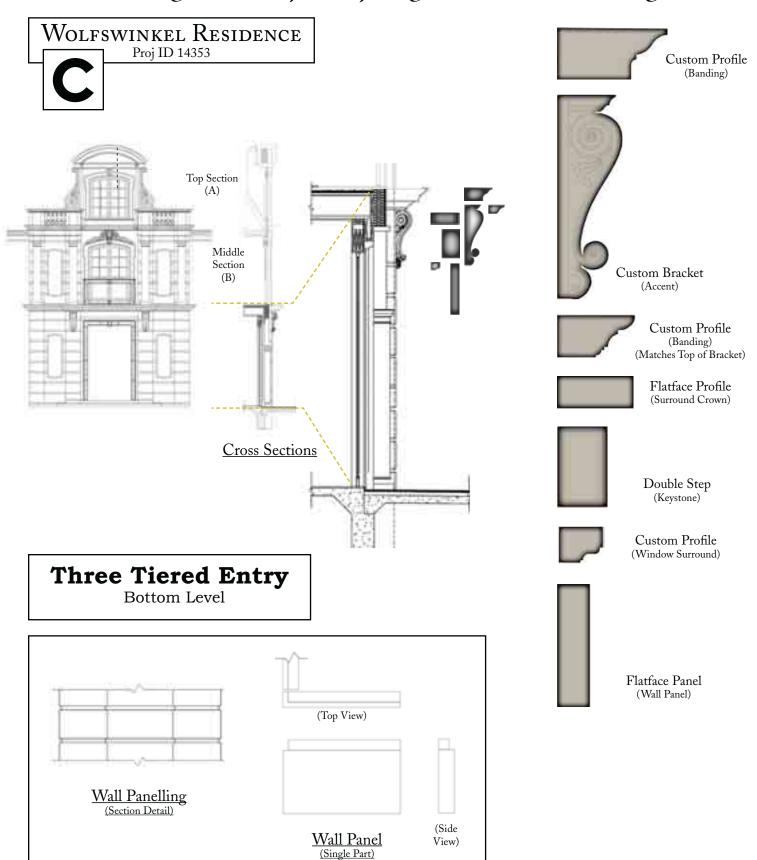

# Wolfswinkel Residence

Project Portfolio

Project ID 14353

Helping you create Architectural Style for your home

## Wolfswinkel Residence

Project Portfolio Contents

Surround Second Level

Entry Bottom Level

#### Wolfswinkel Residence Proj ID 14353