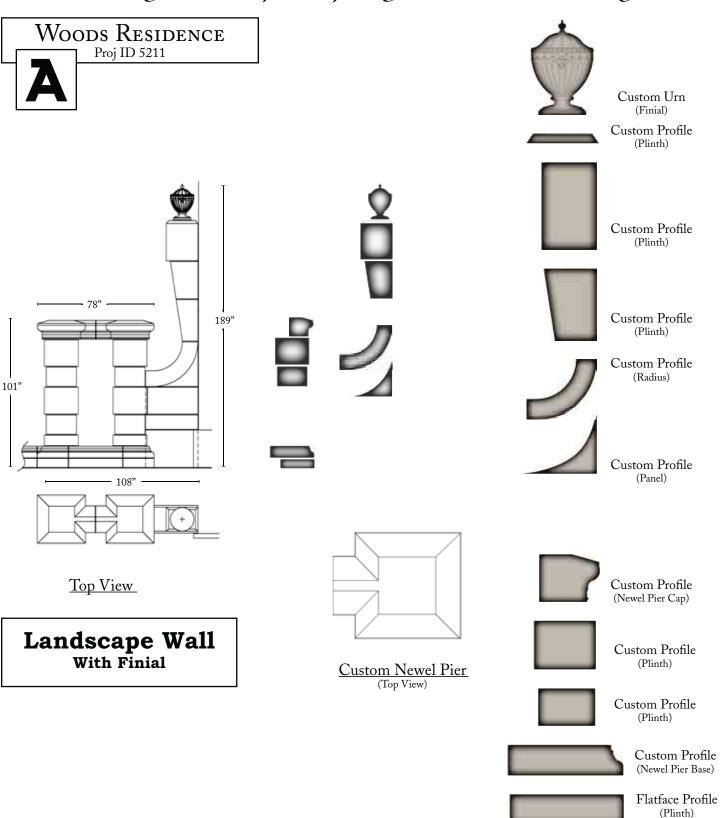

## Woods Residence

Project Portfolio

Project ID 5211

Helping you create Architectural Style for your home

# Woods Residence

Project Portfolio Contents

Landscaping Wall

Window Surround