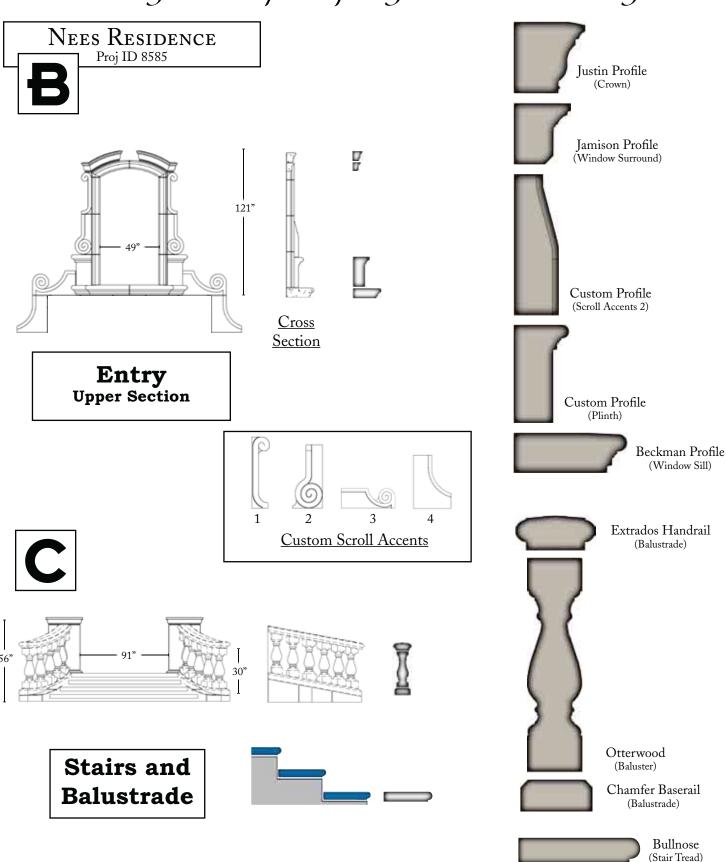

# NEES RESIDENCE

Project Portfolio

Project ID 8585

Helping you create Architectural Style for your home

## Nees Project Portfolio

#### Nees Project Portfolio

## NEES RESIDENCE

Project Portfolio Contents

**B**Window Surround

Stairs and Balustrade