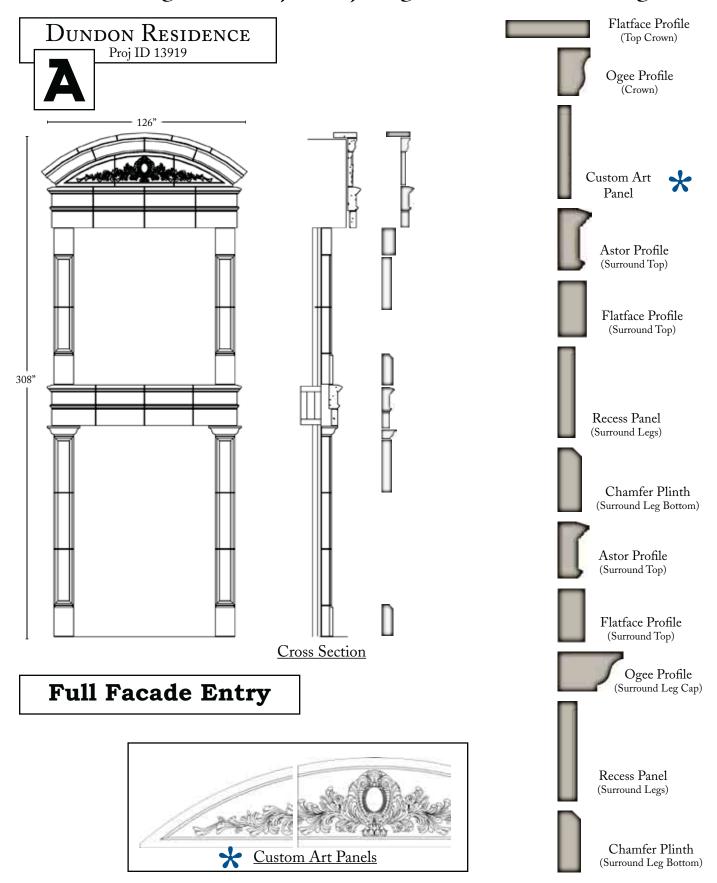

t together to make the style Custom Profile (Banding) Custom Profile 108" (Banding) Tuscan Capital (Column) Tuscan Neck **Columns** (Column) & Banding - 19" -<del>---</del> Tuscan Tapered Shaft (Column) Tuscan Base (Column) 18" Chamfer (Quoins) 18" Chamfer Quoins Two Piece Quoins

# Dowling Residence

Project Portfolio



Project ID 10353

Helping you create Architectural Style for your home



### Dowling Project Portfolio









#### Dowling Project Portfolio











# Dowling Residence

Project Portfolio Contents









B

Gazebo



Window







# Dundon Residence

Project Portfolio



Project ID 13919

Helping you create Architectural Style for your home



## Dundon Project Portfolio



#### Dundon Project Portfolio









# Dundon Residence

Project Portfolio Contents









## Hodges Residence

Project Portfolio



Project ID 12973

Helping you create Architectural Style for your home



### Hodges Project Portfolio









#### Hodges Project Portfolio









## Hodges Residence

Project Portfolio Contents

A B



C



A Entry



Columns
And Entablature



Circular Surround With Keystones





### Showing how the pieces fit together to make the style



Circular Window Surround

## Mathis Residence

Project Portfolio



Helping you create Architectural Style for your home













## Mathis Residence

Project Portfolio Contents







В

Chimney Cap



C

Mailbox







# NEES RESIDENCE

Project Portfolio



Project ID 8585

Helping you create Architectural Style for your home



## Nees Project Portfolio







#### Nees Project Portfolio