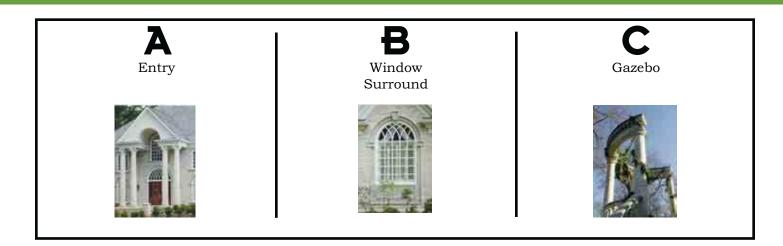

# Angelo Residence

Project Portfolio Contents

Window Surround

C

Pool & Patio

#### Showing how the pieces fit together to make the style

Custom Bracket

Custom Art Panel

Custom Bracket

#### Showing how the pieces fit together to make the style

**Window Surround** 