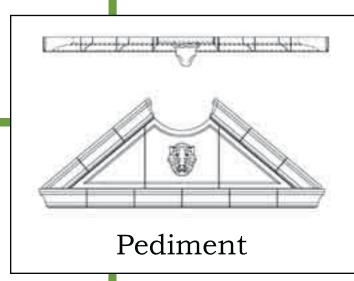

#### Showing how the pieces fit together to make the style

**Entry**With Pediment and Balustrade

Showing how the pieces fit together to make the style

6