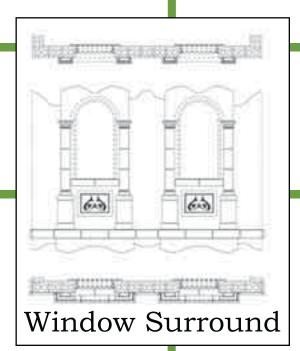

# Avignon Residence

Project Portfolio Contents

Window Surround

Midline Banding