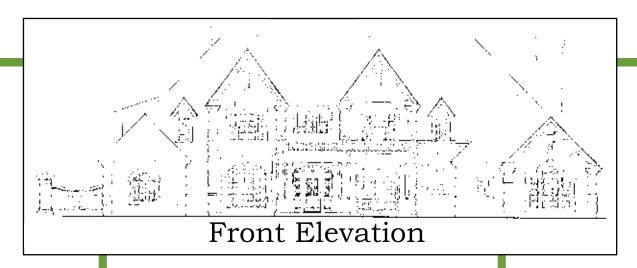

io



Project ID 21477

Helping you create Architectural Style for your home



### Avignon Project Portfolio











#### Avignon Project Portfolio









# Avignon Residence

Project Portfolio Contents







Window Surround



Midline Banding



#### Showing how the pieces fit together to make the style



**Entry**With Pediment and Balustrade

Showing how the pieces fit together to make the style



6

# Babbio Residence

Project Portfolio



Helping you create Architectural Style for your home



### Babbio Project Portfolio









# Babbio Residence

Project Portfolio Contents











# Coughlin Residence

Project Portfolio



Project ID 13989

Helping you create Architectural Style for your home



### Coughlin Project Portfolio











#### Coughlin Project Portfolio











# Coughlin Residence

Project Portfolio Contents





Showing how the pieces fit together to make the style



**Profiles** 

### Coughlin Residence Showing how the pieces Proj ID 13989 fit together to make the style Custom Profile (Banding) Custom Profile 108" (Banding) Tuscan Capital (Column) Tuscan Neck **Columns** (Column) & Banding - 19" -<del>---</del> Tuscan Tapered Shaft (Column) Tuscan Base (Column) 18" Chamfer (Quoins) 18" Chamfer Quoins Two Piece Quoins

# Dowling Residence

Project Portfolio



Project ID 10353

Helping you create Architectural Style for your home



### Dowling Project Portfolio









#### Dowling Project Portfolio











# Dowling Residence

Project Portfolio Contents









B

Gazebo



Window







# Dundon Residence

Project Portfolio