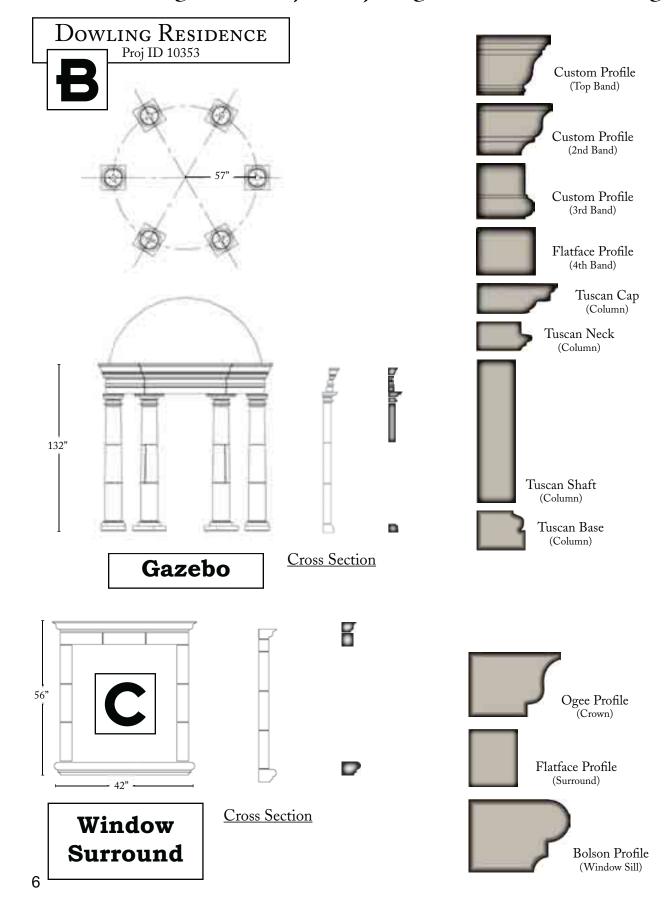

# Dowling Residence

Project Portfolio

Project ID 10353

Helping you create Architectural Style for your home

### Dowling Project Portfolio

#### Dowling Project Portfolio

# Dowling Residence

Project Portfolio Contents

B

Gazebo

Window