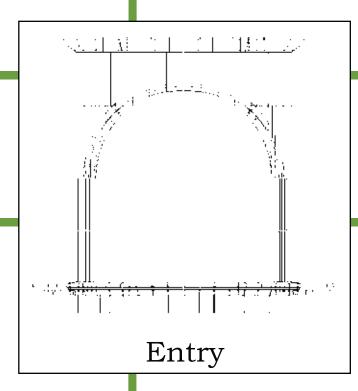

#### Showing how the pieces fit together to make the style

**Entry**With Pediment and Balustrade

Showing how the pieces fit together to make the style

6