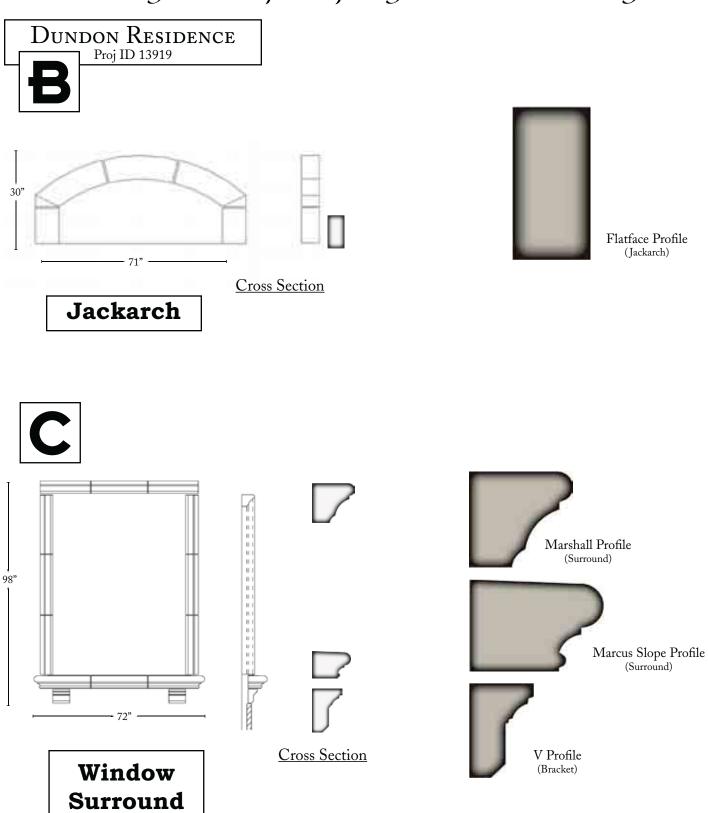

together to make the style Custom Profile (Banding) Custom Profile 108" (Banding) Tuscan Capital (Column) Tuscan Neck **Columns** (Column) & Banding - 19" -<del>---</del> Tuscan Tapered Shaft (Column) Tuscan Base (Column) 18" Chamfer (Quoins) 18" Chamfer Quoins Two Piece Quoins

# Dowling Residence

Project Portfolio



Project ID 10353

Helping you create Architectural Style for your home



### Dowling Project Portfolio









#### Dowling Project Portfolio











# Dowling Residence

Project Portfolio Contents









B

Gazebo



Window







# Dundon Residence

Project Portfolio



Project ID 13919

Helping you create Architectural Style for your home



## Dundon Project Portfolio



#### Dundon Project Portfolio









# Dundon Residence

Project Portfolio Contents









## Hodges Residence

Project Portfolio



Project ID 12973

Helping you create Architectural Style for your home



### Hodges Project Portfolio









#### Hodges Project Portfolio









## Hodges Residence

Project Portfolio Contents

A B



C



A Entry



Columns
And Entablature



Circular Surround With Keystones





### Showing how the pieces fit together to make the style



Circular Window Surround

## Mathis Residence

Project Portfolio



Helping you create Architectural Style for your home













## Mathis Residence

Project Portfolio Contents







В

Chimney Cap



C

Mailbox







# NEES RESIDENCE

Project Portfolio



Project ID 8585

Helping you create Architectural Style for your home



## Nees Project Portfolio







#### Nees Project Portfolio