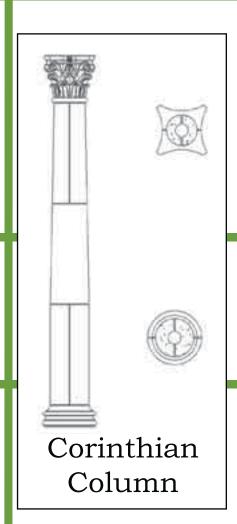

### Coughlin Residence Showing how the pieces Proj ID 13989 fit together to make the style Custom Profile (Banding) Custom Profile 108" (Banding) Tuscan Capital (Column) Tuscan Neck **Columns** (Column) & Banding - 19" -<del>---</del> Tuscan Tapered Shaft (Column) Tuscan Base (Column) 18" Chamfer (Quoins) 18" Chamfer Quoins Two Piece Quoins