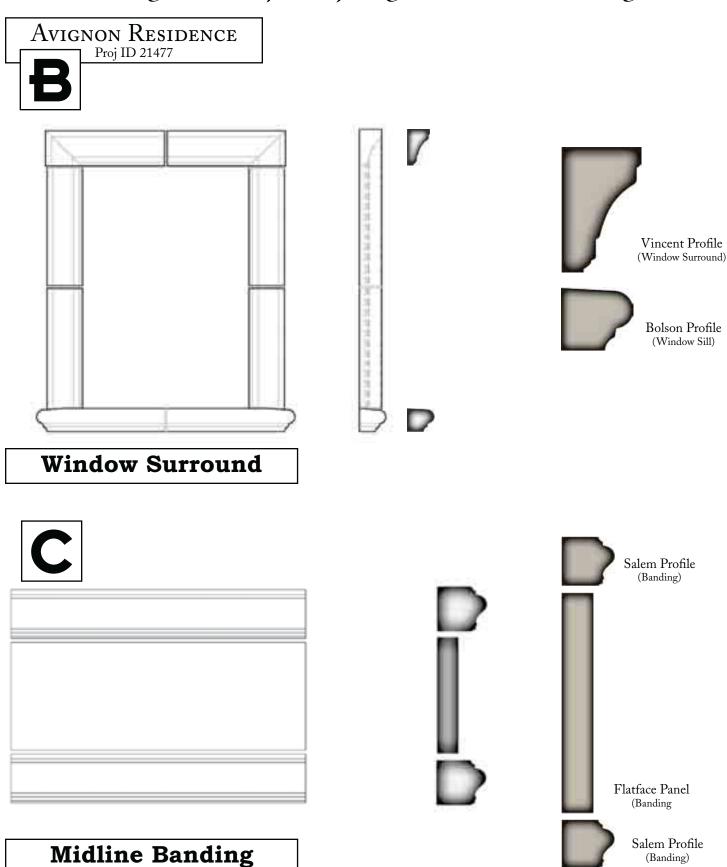

# Avignon Residence

Project Portfolio Contents

Window Surround

Midline Banding

#### Showing how the pieces fit together to make the style

**Entry**With Pediment and Balustrade

Showing how the pieces fit together to make the style

6