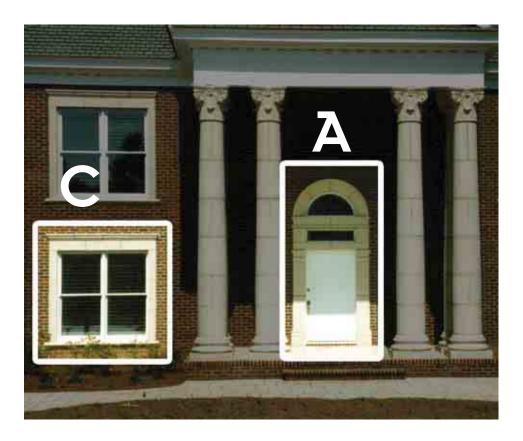

## Hodges Residence

Project Portfolio Contents

A B

C

A Entry

Columns
And Entablature

Circular Surround With Keystones

### Showing how the pieces fit together to make the style

Circular Window Surround