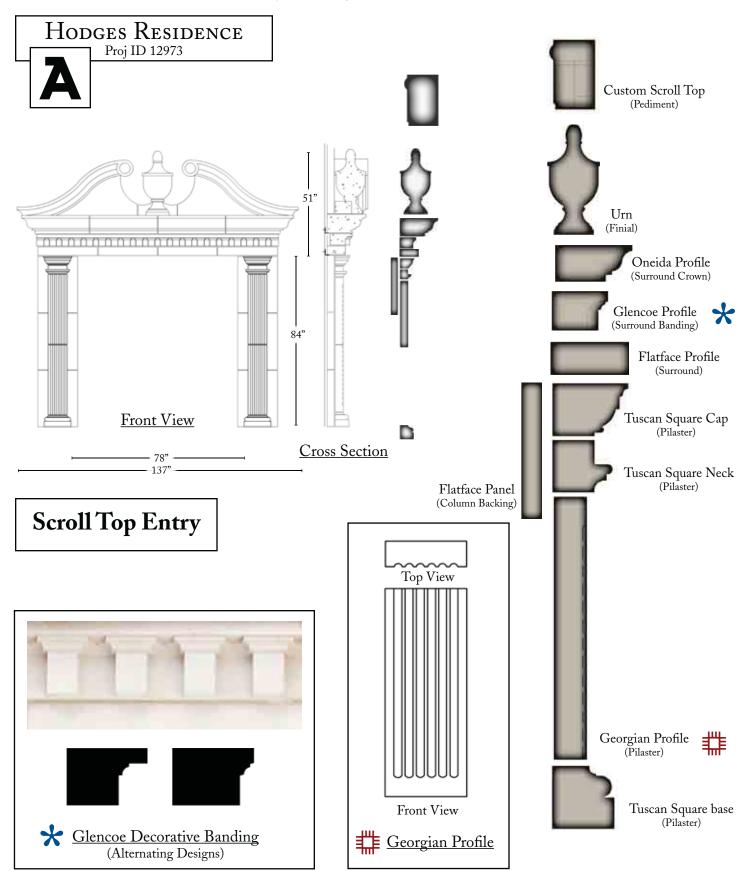

## Hodges Residence

Project Portfolio

Project ID 12973

Helping you create Architectural Style for your home

### Hodges Project Portfolio

#### Hodges Project Portfolio

## Hodges Residence

Project Portfolio Contents

A B

C

A Entry

Columns
And Entablature

Circular Surround With Keystones