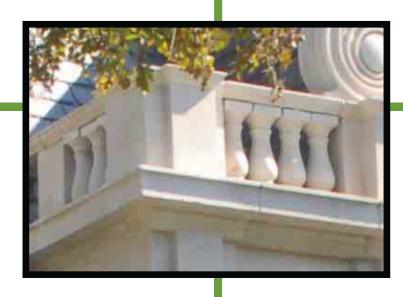

#### Showing how the pieces fit together to make the style

**Entry**With Pediment and Balustrade

Showing how the pieces fit together to make the style

6