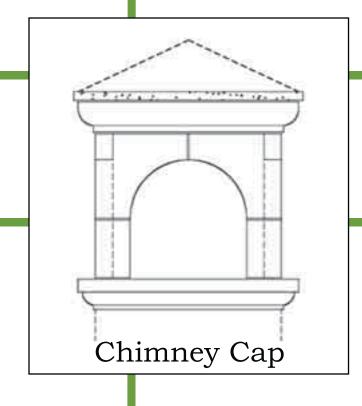

ughlin Residence Showing how the pieces Proj ID 13989 fit together to make the style Custom Profile (Banding) Custom Profile 108" (Banding) Tuscan Capital (Column) Tuscan Neck **Columns** (Column) & Banding - 19" -<del>---</del> Tuscan Tapered Shaft (Column) Tuscan Base (Column) 18" Chamfer (Quoins) 18" Chamfer Quoins Two Piece Quoins

# Dowling Residence

Project Portfolio



Project ID 10353

Helping you create Architectural Style for your home



### Dowling Project Portfolio









#### Dowling Project Portfolio











# Dowling Residence

Project Portfolio Contents









B

Gazebo



Window







# Dundon Residence

Project Portfolio



Project ID 13919

Helping you create Architectural Style for your home



## Dundon Project Portfolio



#### Dundon Project Portfolio









# Dundon Residence

Project Portfolio Contents









## Hodges Residence

Project Portfolio



Project ID 12973

Helping you create Architectural Style for your home



### Hodges Project Portfolio









#### Hodges Project Portfolio









## Hodges Residence

Project Portfolio Contents

A B



C



A Entry



Columns
And Entablature



Circular Surround With Keystones





### Showing how the pieces fit together to make the style



Circular Window Surround

## Mathis Residence

Project Portfolio



Helping you create Architectural Style for your home













## Mathis Residence

Project Portfolio Contents







В

Chimney Cap



C

Mailbox







# NEES RESIDENCE

Project Portfolio



Project ID 8585

Helping you create Architectural Style for your home



## Nees Proj