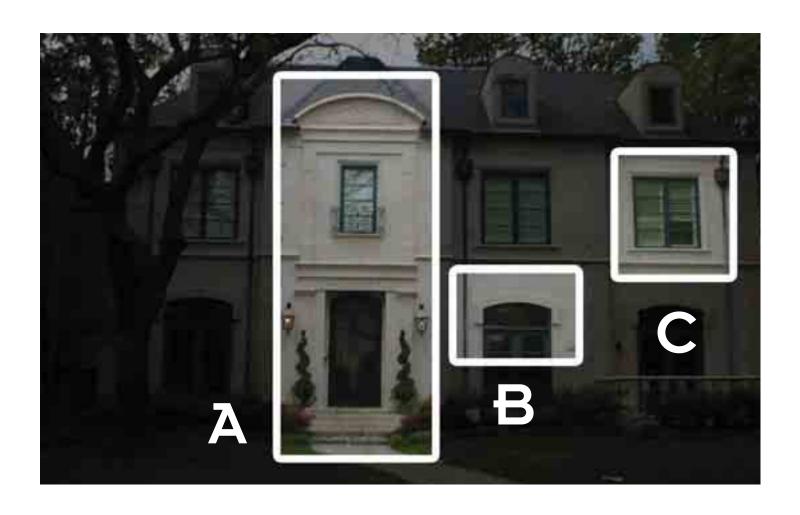

9 fit together to make the style Custom Profile (Banding) Custom Profile 108" (Banding) Tuscan Capital (Column) Tuscan Neck **Columns** (Column) & Banding - 19" -<del>---</del> Tuscan Tapered Shaft (Column) Tuscan Base (Column) 18" Chamfer (Quoins) 18" Chamfer Quoins Two Piece Quoins

# Dowling Residence

Project Portfolio



Project ID 10353

Helping you create Architectural Style for your home



### Dowling Project Portfolio









#### Dowling Project Portfolio











# Dowling Residence

Project Portfolio Contents









B

Gazebo



Window







# Dundon Residence

Project Portfolio



Project ID 13919

Helping you create Architectural Style for your home



## Dundon Project Portfolio



#### Dundon Project Portfolio









# Dundon Residence

Project Portfolio Contents









## Hodges Residence

Project Portfolio



Project ID 12973

Helping you create Architectural Style for your home



### Hodges Project Portfolio









#### Hodges Project Portfolio









## Hodges Residence

Project Portfolio Contents

A B



C



A Entry



Columns
And Entablature



Circular Surround With Keystones





### Showing how the pieces fit together to make the style



Circular Window Surround

## Mathis Residence

Project Portfolio



Helping you create Architectural Style for your home













## Mathis Residence

Project Portfolio Contents







В

Chimney Cap



C

Mailbox







# NEES RESIDENCE

Project Portfolio



Project ID 8585

Helping you create Architectural Style for your home



## Nees Project Portfolio







#### Nees Project Portfolio