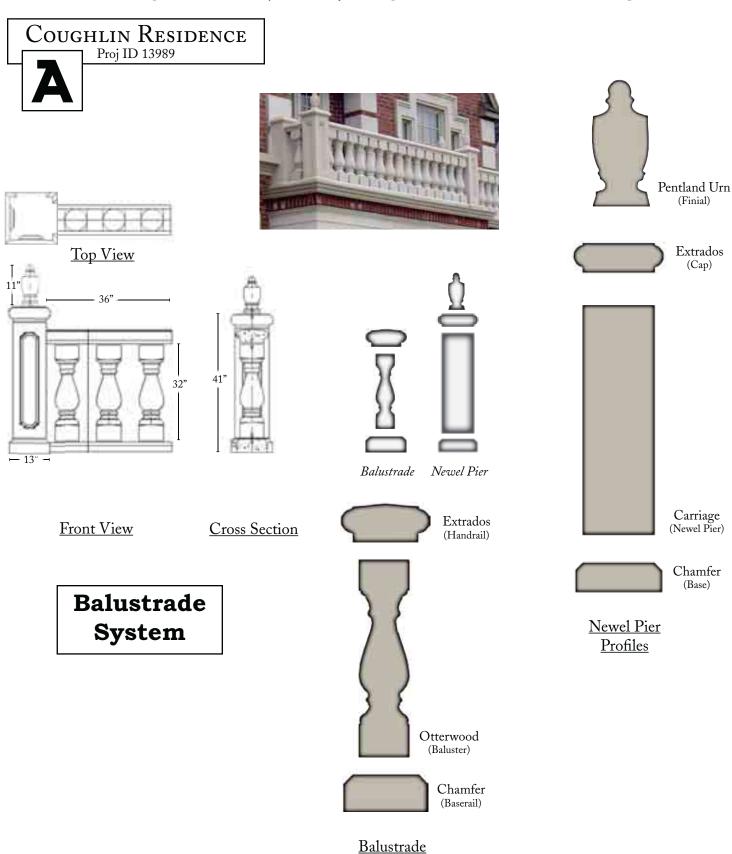

# Coughlin Residence

Project Portfolio Contents

Showing how the pieces fit together to make the style

**Profiles** 

### Coughlin Residence Showing how the pieces Proj ID 13989 fit together to make the style Custom Profile (Banding) Custom Profile 108" (Banding) Tuscan Capital (Column) Tuscan Neck **Columns** (Column) & Banding - 19" -<del>---</del> Tuscan Tapered Shaft (Column) Tuscan Base (Column) 18" Chamfer (Quoins) 18" Chamfer Quoins Two Piece Quoins