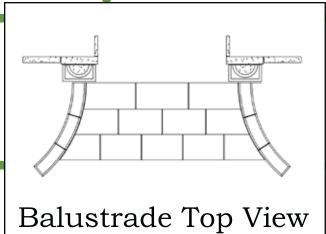

#### Showing how the pieces fit together to make the style

**Entry**With Pediment and Balustrade

Showing how the pieces fit together to make the style

6

## NEES RESIDENCE

Project Portfolio Contents

**B**Window Surround

Stairs and Balustrade