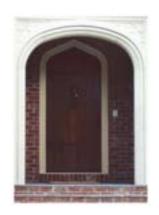

## GENERIC SURROUND WINDOW GOTHIC

SURROUND PROFILE:

X=?

ISOMETRIC VIEW
SURROUND WNDOW GOTHIC

EXAMPLE PHOTO OF SURROUND

#### TYPICAL MODIFERS

MODIFIER: SILL

DIXI 3

STANDARD COLOR CHOICE: TAN \ WHITE \ BUFF

<u>Please print clearl</u>