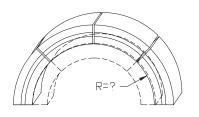

### GENERIC SURROUND WINDOW CIRCLE TOP

SURROUND PROFILE:

KEYSTONE PROFILE:

STANDARD COLOR CHOICE: TAN \ WHITE \ BUFF

ISOMETRIC VIEW
SURROUND WINDOW CIRCLE TOP

QTY1 ?

EXAMPLE PHOTO
OF SURROUND

#### TYPICAL MODIFERS

MODIFIERS: KEYSTONE

MODIFIER: SILL

<u>Please print clearly</u>

SURROUND PROFILE:

KEYSTONE PROFILE:

GENERIC SURROUND WINDOW CIRCLE TOP

ISOMETRIC VIEW SURROUND CIRCLE TOP