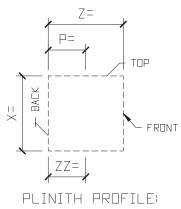

STANDARD COLOR CHOICE: TAN \ WHITE \ BUFF

MODIFIERS: EAR

MODIFIERS: WINGS

EXAMPLE PHOTO OF SURROUND CIRCLETOP

MODIFIERS: CROWN

MODIFIER: PLINITH

<u>Please print clearly</u>