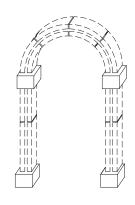

## GENERIC SURROUND WINDOW GOTHIC

SURROUND PROFILE:

X=?

ISOMETRIC VIEW
SURROUND WNDOW GOTHIC

EXAMPLE PHOTO OF SURROUND

#### TYPICAL MODIFERS

MODIFIER: SILL

DIXI 3

STANDARD COLOR CHOICE: TAN \ WHITE \ BUFF

<u>Please print clearl</u>

#### GENERIC SURROUND WINDOW GOTHIC

SURROUND PROFILE:

OTHER PROFILE:

STANDARD COLOR CHOICE: TAN \ WHITE \ BUFF

ISOMETRIC VIEW SURROUND WNDOW GOTHIC

EXAMPLE PHOTO OF SURROUND

QTYL?