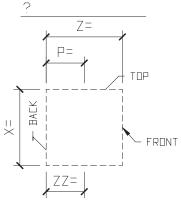

#### GENERIC SURROUND WINDOW SQUARE TOP



SURROUND PROFILE:



KEYSTONE PROFILE:



STANDARD COLOR CHOICE: TAN \ WHITE \ BUFF



ISOMETRIC VIEW

SURROUND WINDOW SQUARE TOP

DIXI 3



EXAMPLE PHOTO OF SURROUND

#### TYPICAL MODIFERS



MODIFIERS: KEYSTONE



MODIFIER: SILL

Please print clearly

### GENERIC SURROUND WINDOW SQUARE TOP



### GENERIC SURROUND WINDOW CIRCLE TOP



SURROUND PROFILE:



KEYSTONE PROFILE:



STANDARD COLOR CHOICE: TAN \ WHITE \ BUFF



ISOMETRIC VIEW
SURROUND WINDOW CIRCLE TOP

QTY1 ?



EXAMPLE PHOTO
OF SURROUND

#### TYPICAL MODIFERS



MODIFIERS: KEYSTONE



MODIFIER: SILL

<u>Please print clearly</u>



SURROUND PROFILE:



KEYSTONE PROFILE:



GENERIC SURROUND WINDOW CIRCLE TOP



ISOMETRIC VIEW SURROUND CIRCLE TOP



STANDARD COLOR CHOICE: TAN \ WHITE \ BUFF







MODIFIERS: EAR



MODIFIERS: WINGS



EXAMPLE PHOTO