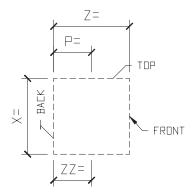

### GENERIC SURROUND WINDOW CIRCLE TOP

SURROUND PROFILE:

KEYSTONE PROFILE:

STANDARD COLOR CHOICE: TAN \ WHITE \ BUFF

ISOMETRIC VIEW
SURROUND WINDOW CIRCLE TOP

QTY1 ?

EXAMPLE PHOTO
OF SURROUND

#### TYPICAL MODIFERS

MODIFIERS: KEYSTONE

MODIFIER: SILL

<u>Please print clearly</u>

SURROUND PROFILE:

KEYSTONE PROFILE:

GENERIC SURROUND WINDOW CIRCLE TOP

ISOMETRIC VIEW SURROUND CIRCLE TOP