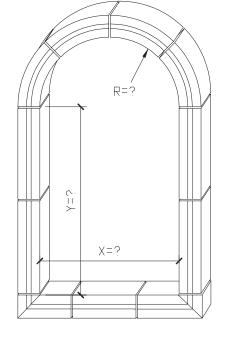

#### GENERIC SURROUND WINDOW ELIPTICAL

SURROUND PROFILE:

KEYSTONE PROFILE:

STANDARD COLOR CHOICE: TAN \ WHITE \ BUFF

ISOMETRIC VIEW SURROUND WINDOW ELIPTICAL

DIX: 3

EXAMPLE PHOTO OF SURROUND