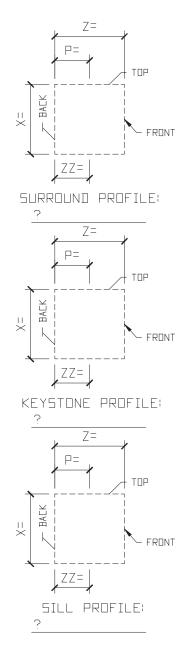

#### GENERIC SURROUND WINDOW SQUARE TOP

SURROUND PROFILE:

KEYSTONE PROFILE:

STANDARD COLOR CHOICE: TAN \ WHITE \ BUFF

ISOMETRIC VIEW

SURROUND WINDOW SQUARE TOP

DIXI 3

EXAMPLE PHOTO OF SURROUND

### GENERIC SURROUND WINDOW SQUARE TOP

### GENERIC SURROUND WINDOW CIRCLE TOP

SURROUND PROFILE:

KEYSTONE PROFILE:

STANDARD COLOR CHOICE: TAN \ WHITE \ BUFF

ISOMETRIC VIEW
SURROUND WINDOW CIRCLE TOP

QTY1 ?

EXAMPLE PHOTO
OF SURROUND

#### TYPICAL MODIFERS

MODIFIERS: KEYSTONE

MODIFIER: SILL

<u>Please print clearly</u>

SURROUND PROFILE:

KEYSTONE PROFILE:

GENERIC SURROUND WINDOW CIRCLE TOP

ISOMETRIC VIEW SURROUND CIRCLE TOP

#### GENERIC SURROUND WINDOW EYEBROW

SURROUND PROFILE:

KEYSTONE PROFILE:

STANDARD COLOR CHOICE: TAN \ WHITE \ BUFF

ISOMETRIC VIEW
SURROUND WINDOW EYEBROW

QTYI ?

EXAMPLE PHOTO OF SURROUND

#### GENERIC SURROUND WINDOW ELIPTICAL

SURROUND PROFILE:

KEYSTONE PROFILE:

STANDARD COLOR CHOICE: TAN \ WHITE \ BUFF

ISOMETRIC VIEW SURROUND WINDOW ELIPTICAL

DIX: 3

EXAMPLE PHOTO OF SURROUND

## GENERIC SURROUND WINDOW GOTHIC

SURROUND PROFILE:

X=?

ISOMETRIC VIEW
SURROUND WNDOW GOTHIC

EXAMPLE PHOTO OF SURROUND

#### GENERIC SURROUND WINDOW GOTHIC

SURROUND PROFILE:

OTHER PROFILE:

STANDARD COLOR CHOICE: TAN \ WHITE \ BUFF

ISOMETRIC VIEW SURROUND WNDOW GOTHIC

EXAMPLE PHOTO OF SURROUND

QTYL?