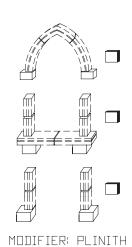

STANDARD COLOR CHOICE: TAN \ WHITE \ BUFF

MODIFIERS: EAR

MODIFIERS: WINGS

EXAMPLE PHOTO OF SURROUND CIRCLETOP

MODIFIERS: CROWN

MODIFIER: PLINITH

<u>Please print clearly</u>

MODIFIERS: EAR

MODIFIERS: WINGS

ISOMETRIC VIEW
SURROUND WINDOW EYEBROW

ΔΤΧ: 3

MODIFIER: PLINITH 🔲

<u>Please print clearly</u>