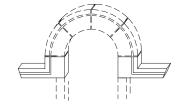

STANDARD COLOR CHOICE: TAN \ WHITE \ BUFF

MODIFIERS: EAR

MODIFIERS: WINGS

EXAMPLE PHOTO OF SURROUND CIRCLETOP

MODIFIERS: CROWN

MODIFIER: PLINITH

<u>Please print clearly</u>

MODIFIERS: EAR

MODIFIERS: WINGS

ISOMETRIC VIEW
SURROUND WINDOW EYEBROW

ΔΤΧ: 3

MODIFIER: PLINITH 🔲

<u>Please print clearly</u>