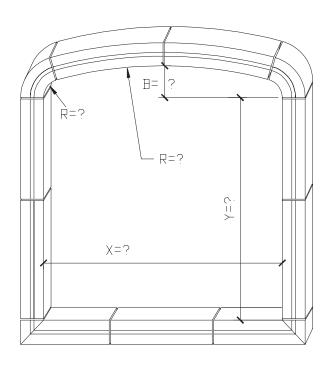

## GENERIC SURROUND WINDOW GOTHIC

SURROUND PROFILE:

X=?

ISOMETRIC VIEW
SURROUND WNDOW GOTHIC

EXAMPLE PHOTO OF SURROUND

#### TYPICAL MODIFERS

MODIFIER: SILL

DIXI 3

STANDARD COLOR CHOICE: TAN \ WHITE \ BUFF

<u>Please print clearl</u>