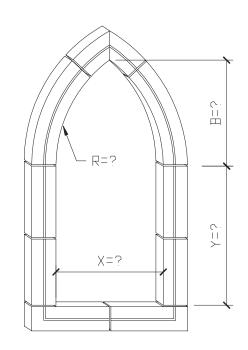

## GENERIC SURROUND WINDOW GOTHIC

SURROUND PROFILE:

X=?

ISOMETRIC VIEW
SURROUND WNDOW GOTHIC

EXAMPLE PHOTO OF SURROUND

#### TYPICAL MODIFERS

MODIFIER: SILL

DIXI 3

STANDARD COLOR CHOICE: TAN \ WHITE \ BUFF

<u>Please print clearl</u>