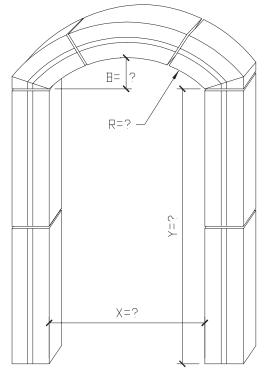

### GENERIC SURROUND WINDOW CIRCLE TOP

SURROUND PROFILE:

KEYSTONE PROFILE:

STANDARD COLOR CHOICE: TAN \ WHITE \ BUFF

ISOMETRIC VIEW
SURROUND WINDOW CIRCLE TOP

QTY1 ?

EXAMPLE PHOTO
OF SURROUND

#### TYPICAL MODIFERS

MODIFIERS: KEYSTONE

MODIFIER: SILL

<u>Please print clearly</u>

SURROUND PROFILE:

KEYSTONE PROFILE:

GENERIC SURROUND WINDOW CIRCLE TOP

ISOMETRIC VIEW SURROUND CIRCLE TOP