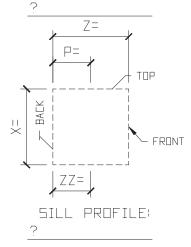

#### GENERIC SURROUND WINDOW SQUARE TOP

SURROUND PROFILE:

KEYSTONE PROFILE:

STANDARD COLOR CHOICE: TAN \ WHITE \ BUFF

ISOMETRIC VIEW

SURROUND WINDOW SQUARE TOP

DIXI 3

EXAMPLE PHOTO OF SURROUND

### GENERIC SURROUND WINDOW SQUARE TOP