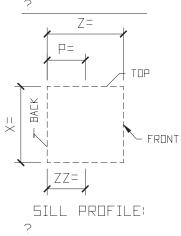

#### GENERIC SURROUND WINDOW SQUARE TOP



SURROUND PROFILE:



KEYSTONE PROFILE:



STANDARD COLOR CHOICE: TAN \ WHITE \ BUFF



ISOMETRIC VIEW

SURROUND WINDOW SQUARE TOP

DIXI 3



EXAMPLE PHOTO OF SURROUND

#### TYPICAL MODIFERS



MODIFIERS: KEYSTONE



MODIFIER: SILL

Please print clearly

### GENERIC SURROUND WINDOW SQUARE TOP



### GENERIC SURROUND WINDOW CIRCLE TOP



SURROUND PROFILE:



KEYSTONE PROFILE:



STANDARD COLOR CHOICE: TAN \ WHITE \ BUFF



ISOMETRIC VIEW
SURROUND WINDOW CIRCLE TOP

QTY1 ?



EXAMPLE PHOTO
OF SURROUND

#### TYPICAL MODIFERS



MODIFIERS: KEYSTONE



MODIFIER: SILL

<u>Please print clearly</u>



SURROUND PROFILE:



KEYSTONE PROFILE:



GENERIC SURROUND WINDOW CIRCLE TOP



ISOMETRIC VIEW SURROUND CIRCLE TOP



STANDARD COLOR CHOICE: TAN \ WHITE \ BUFF







MODIFIERS: EAR



MODIFIERS: WINGS



EXAMPLE PHOTO OF SURROUND CIRCLETOP