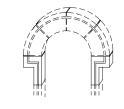

### GENERIC SURROUND WINDOW CIRCLE TOP

SURROUND PROFILE:

KEYSTONE PROFILE:

STANDARD COLOR CHOICE: TAN \ WHITE \ BUFF

ISOMETRIC VIEW
SURROUND WINDOW CIRCLE TOP

QTY1 ?

EXAMPLE PHOTO
OF SURROUND

#### TYPICAL MODIFERS

MODIFIERS: KEYSTONE

MODIFIER: SILL

<u>Please print clearly</u>

SURROUND PROFILE:

KEYSTONE PROFILE:

GENERIC SURROUND WINDOW CIRCLE TOP

ISOMETRIC VIEW SURROUND CIRCLE TOP