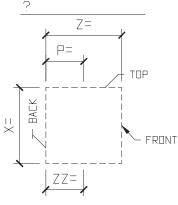

## GENERIC SURROUND WINDOW PALLADIUM

### GENERIC SURROUND WINDOW PALLADIUM

Please print clearly