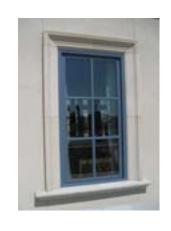

#### GENERIC SURROUND WINDOW SQUARE TOP

SURROUND PROFILE:

KEYSTONE PROFILE:

STANDARD COLOR CHOICE: TAN \ WHITE \ BUFF

ISOMETRIC VIEW

SURROUND WINDOW SQUARE TOP

DIXI 3

EXAMPLE PHOTO OF SURROUND

### GENERIC SURROUND WINDOW SQUARE TOP