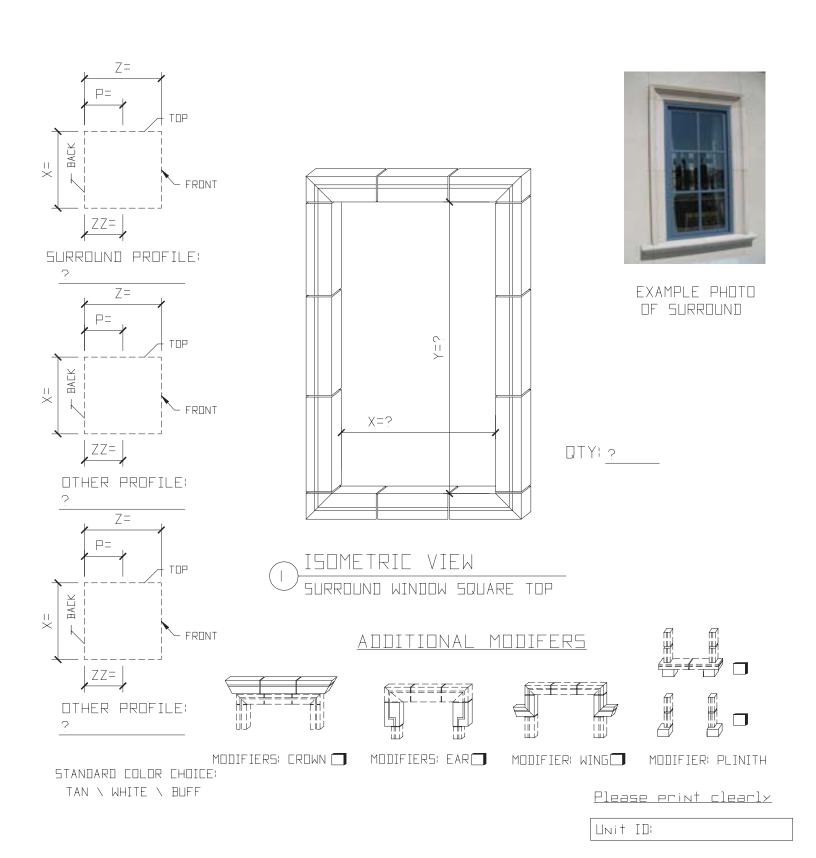

#### GENERIC SURROUND WINDOW SQUARE TOP

SURROUND PROFILE:

KEYSTONE PROFILE:

STANDARD COLOR CHOICE: TAN \ WHITE \ BUFF

ISOMETRIC VIEW

SURROUND WINDOW SQUARE TOP

DIXI 3

EXAMPLE PHOTO OF SURROUND

### GENERIC SURROUND WINDOW SQUARE TOP