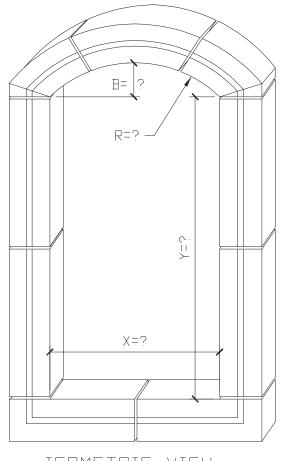

### GENERIC SURROUND WINDOW CIRCLE TOP

SURROUND PROFILE:

KEYSTONE PROFILE:

STANDARD COLOR CHOICE: TAN \ WHITE \ BUFF

ISOMETRIC VIEW
SURROUND WINDOW CIRCLE TOP

QTY1 ?

EXAMPLE PHOTO
OF SURROUND

#### TYPICAL MODIFERS

MODIFIERS: KEYSTONE

MODIFIER: SILL

<u>Please print clearly</u>

SURROUND PROFILE:

KEYSTONE PROFILE:

GENERIC SURROUND WINDOW CIRCLE TOP

ISOMETRIC VIEW SURROUND CIRCLE TOP