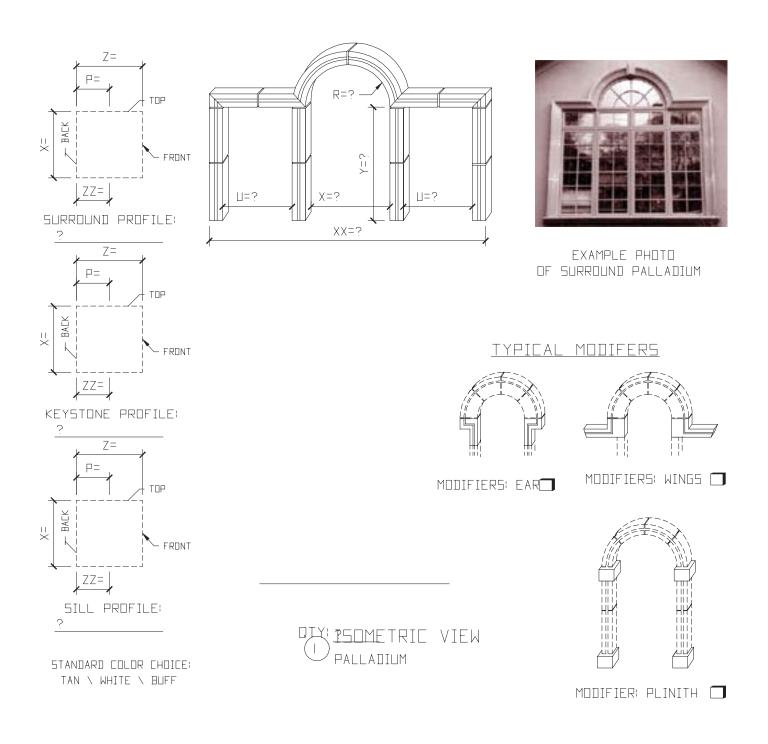

## GENERIC SURROUND WINDOW PALLADIUM

### GENERIC SURROUND WINDOW PALLADIUM

Please print clearly