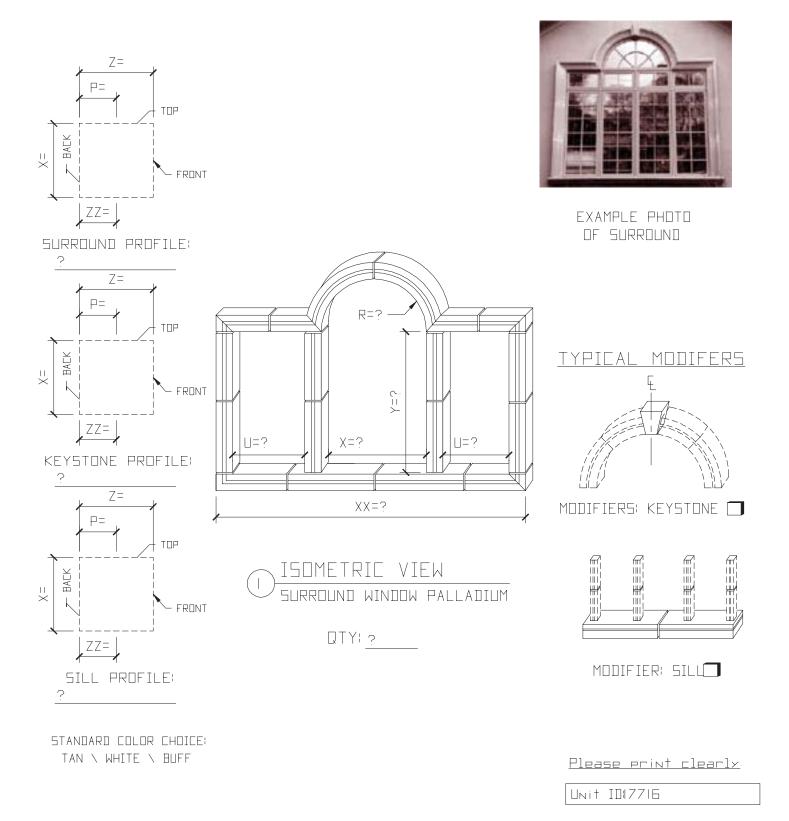

## GENERIC SURROUND WINDOW PALLADIUM

### GENERIC SURROUND WINDOW PALLADIUM

Please print clearly