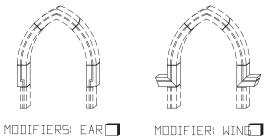

STANDARD COLOR CHOICE: TAN \ WHITE \ BUFF

MODIFIERS: EAR

MODIFIERS: WINGS

EXAMPLE PHOTO OF SURROUND CIRCLETOP

MODIFIERS: CROWN

MODIFIER: PLINITH

<u>Please print clearly</u>

MODIFIERS: EAR

MODIFIERS: WINGS

ISOMETRIC VIEW
SURROUND WINDOW EYEBROW

ΔΤΧ: 3

MODIFIER: PLINITH 🔲

<u>Please print clearly</u>