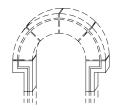

### GENERIC SURROUND WINDOW CIRCLE TOP

SURROUND PROFILE:

KEYSTONE PROFILE:

STANDARD COLOR CHOICE: TAN \ WHITE \ BUFF

ISOMETRIC VIEW
SURROUND WINDOW CIRCLE TOP

QTY1 ?

EXAMPLE PHOTO
OF SURROUND

#### TYPICAL MODIFERS

MODIFIERS: KEYSTONE

MODIFIER: SILL

<u>Please print clearly</u>

SURROUND PROFILE:

KEYSTONE PROFILE:

GENERIC SURROUND WINDOW CIRCLE TOP

ISOMETRIC VIEW SURROUND CIRCLE TOP