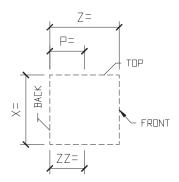

#### GENERIC SURROUND WINDOW SQUARE TOP



SURROUND PROFILE:



KEYSTONE PROFILE:



STANDARD COLOR CHOICE: TAN \ WHITE \ BUFF



ISOMETRIC VIEW

SURROUND WINDOW SQUARE TOP

DIXI 3



EXAMPLE PHOTO OF SURROUND

#### TYPICAL MODIFERS



MODIFIERS: KEYSTONE



MODIFIER: SILL

Please print clearly

### GENERIC SURROUND WINDOW SQUARE TOP



### GENERIC SURROUND WINDOW CIRCLE TOP



SURROUND PROFILE:



KEYSTONE PROFILE:



STANDARD COLOR CHOICE: TAN \ WHITE \ BUFF



ISOMETRIC VIEW
SURROUND WINDOW CIRCLE TOP

QTY1 ?



EXAMPLE PHOTO
OF SURROUND

#### TYPICAL MODIFERS



MODIFIERS: KEYSTONE



MODIFIER: SILL

<u>Please print clearly</u>



SURROUND PROFILE:



KEYSTONE PROFILE:



GENERIC SURROUND WINDOW CIRCLE TOP



ISOMETRIC VIEW SURROUND CIRCLE TOP



STANDARD COLOR CHOICE: TAN \ WHITE \ BUFF







MODIFIERS: EAR



MODIFIERS: WINGS



EXAMPLE PHOTO OF SURROUND CIRCLETOP





MODIFIERS: CROWN



MODIFIER: PLINITH

<u>Please print clearly</u>

#### GENERIC SURROUND WINDOW EYEBROW



SURROUND PROFILE:



KEYSTONE PROFILE:



STANDARD COLOR CHOICE: TAN \ WHITE \ BUFF



ISOMETRIC VIEW
SURROUND WINDOW EYEBROW

QTYI ?



EXAMPLE PHOTO OF SURROUND

#### TYPICAL MODIF