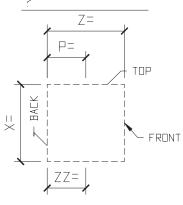

#### GENERIC SURROUND WINDOW EYEBROW

SURROUND PROFILE:

KEYSTONE PROFILE:

STANDARD COLOR CHOICE: TAN \ WHITE \ BUFF

ISOMETRIC VIEW
SURROUND WINDOW EYEBROW

QTYI ?

EXAMPLE PHOTO OF SURROUND

#### TYPICAL MODIFERS

MODIFIERS: KEYSTONE

MODIFIER: SILL

<u>Please print clearly</u>

STANDARD COLOR CHOICE: TAN \ WHITE \ BUFF

GENERIC SURROUND WINDOW EYEBROW

EXAMPLE PHOTO
OF SURROUND

ADDITIONAL MODIFERS