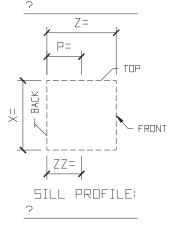

### GENERIC SURROUND WINDOW CIRCLE TOP

SURROUND PROFILE:

KEYSTONE PROFILE:

STANDARD COLOR CHOICE: TAN \ WHITE \ BUFF

ISOMETRIC VIEW
SURROUND WINDOW CIRCLE TOP

QTY1 ?

EXAMPLE PHOTO
OF SURROUND

#### TYPICAL MODIFERS

MODIFIERS: KEYSTONE

MODIFIER: SILL

<u>Please print clearly</u>

SURROUND PROFILE:

KEYSTONE PROFILE:

GENERIC SURROUND WINDOW CIRCLE TOP

ISOMETRIC VIEW SURROUND CIRCLE TOP