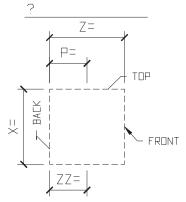

#### GENERIC SURROUND WINDOW GOTHIC

SURROUND PROFILE:

OTHER PROFILE:

STANDARD COLOR CHOICE: TAN \ WHITE \ BUFF

ISOMETRIC VIEW SURROUND WNDOW GOTHIC

EXAMPLE PHOTO OF SURROUND

QTYL?