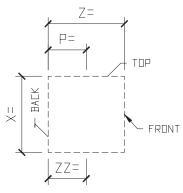

#### GENERIC SURROUND WINDOW SQUARE TOP



SURROUND PROFILE:



KEYSTONE PROFILE:



STANDARD COLOR CHOICE: TAN \ WHITE \ BUFF



ISOMETRIC VIEW

SURROUND WINDOW SQUARE TOP

DIXI 3



EXAMPLE PHOTO OF SURROUND

#### TYPICAL MODIFERS



MODIFIERS: KEYSTONE



MODIFIER: SILL

Please print clearly

### GENERIC SURROUND WINDOW SQUARE TOP



### GENERIC SURROUND WINDOW CIRCLE TOP



SURROUND PROFILE:



KEYSTONE PROFILE:



STANDARD COLOR CHOICE: TAN \ WHITE \ BUFF



ISOMETRIC VIEW
SURROUND WINDOW CIRCLE TOP

QTY1 ?



EXAMPLE PHOTO
OF SURROUND

#### TYPICAL MODIFERS



MODIFIERS: KEYSTONE



MODIFIER: SILL

<u>Please print clearly</u>



SURROUND PROFILE:



KEYSTONE PROFILE:



GENERIC SURROUND WINDOW CIRCLE TOP



ISOMETRIC VIEW SURROUND CIRCLE TOP



STANDARD COLOR CHOICE: TAN \ WHITE \ BUFF







MODIFIERS: EAR



MODIFIERS: WI