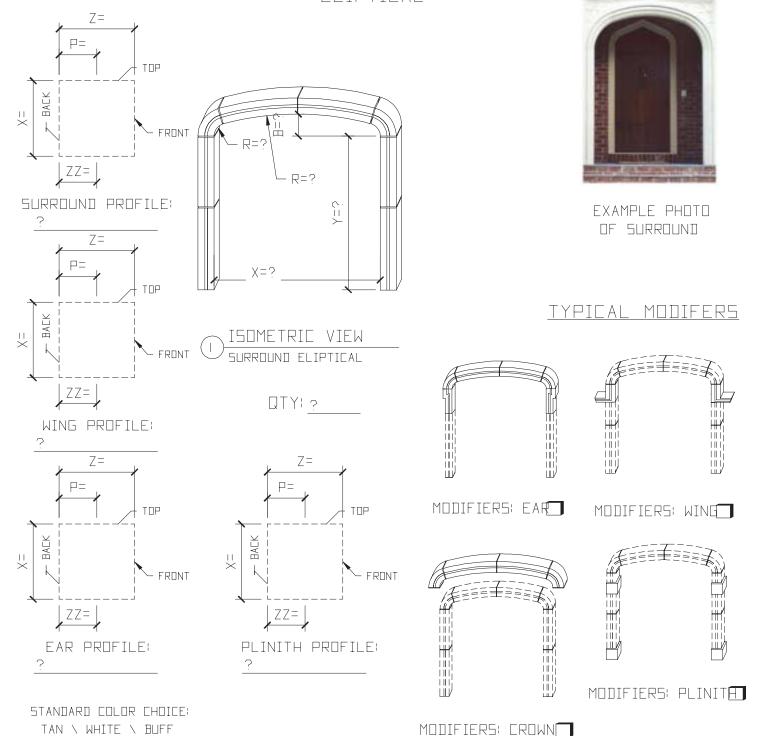

#### GENERIC SURROUND WINDOW ELIPTICAL

SURROUND PROFILE:

KEYSTONE PROFILE:

STANDARD COLOR CHOICE: TAN \ WHITE \ BUFF

ISOMETRIC VIEW SURROUND WINDOW ELIPTICAL

DIX: 3

EXAMPLE PHOTO OF SURROUND

#### TYPICAL MODIFERS

MODIFIERS: KEYSTONE

MODIFIER: SILL

Please print clearlx