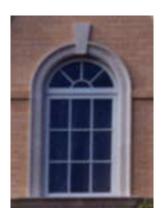

### GENERIC SURROUND WINDOW CIRCLE TOP

SURROUND PROFILE:

KEYSTONE PROFILE:

STANDARD COLOR CHOICE: TAN \ WHITE \ BUFF

ISOMETRIC VIEW
SURROUND WINDOW CIRCLE TOP

QTY1 ?

EXAMPLE PHOTO
OF SURROUND

STANDARD COLOR CHOICE: TAN \ WHITE \ BUFF

MODIFIERS: EAR

MODIFIERS: WINGS

EXAMPLE PHOTO OF SURROUND CIRCLETOP

MODIFIERS: CROWN

MODIFIER: PLINITH

<u>Please print clearly</u>