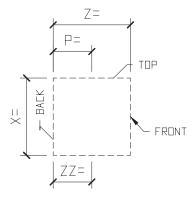

### GENERIC SURROUND WINDOW SQUARE TOP

### GENERIC SURROUND WINDOW CIRCLE TOP

SURROUND PROFILE:

KEYSTONE PROFILE:

STANDARD COLOR CHOICE: TAN \ WHITE \ BUFF

ISOMETRIC VIEW
SURROUND WINDOW CIRCLE TOP

QTY1 ?

EXAMPLE PHOTO
OF SURROUND