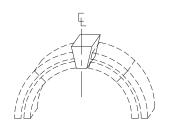

### GENERIC SURROUND WINDOW CIRCLE TOP

SURROUND PROFILE:

KEYSTONE PROFILE:

STANDARD COLOR CHOICE: TAN \ WHITE \ BUFF

ISOMETRIC VIEW
SURROUND WINDOW CIRCLE TOP

QTY1 ?

EXAMPLE PHOTO
OF SURROUND

#### TYPICAL MODIFERS

MODIFIERS: KEYSTONE

MODIFIER: SILL

<u>Please print clearly</u>

SURROUND PROFILE:

KEYSTONE PROFILE:

GENERIC SURROUND WINDOW CIRCLE TOP

ISOMETRIC VIEW SURROUND CIRCLE TOP