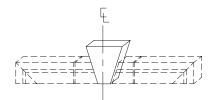

## GENERIC SURROUND WINDOW GOTHIC

SURROUND PROFILE:

X=?

ISOMETRIC VIEW
SURROUND WNDOW GOTHIC

EXAMPLE PHOTO OF SURROUND

#### GENERIC SURROUND WINDOW GOTHIC

SURROUND PROFILE:

OTHER PROFILE:

STANDARD COLOR CHOICE: TAN \ WHITE \ BUFF

ISOMETRIC VIEW SURROUND WNDOW GOTHIC

EXAMPLE PHOTO OF SURROUND

QTYL?