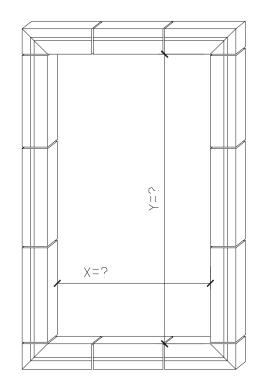

#### GENERIC SURROUND WINDOW SQUARE TOP



SURROUND PROFILE:



KEYSTONE PROFILE:



STANDARD COLOR CHOICE: TAN \ WHITE \ BUFF



ISOMETRIC VIEW

SURROUND WINDOW SQUARE TOP

DIXI 3



EXAMPLE PHOTO OF SURROUND

#### TYPICAL MODIFERS



MODIFIERS: KEYSTONE



MODIFIER: SILL

Please print clearly

### GENERIC SURROUND WINDOW SQUARE TOP



### GENERIC SURROUND WINDOW CIRCLE TOP



SURROUND PROFILE:



KEYSTONE PROFILE:



STANDARD COLOR CHOICE: TAN \ WHITE \ BUFF



ISOMETRIC VIEW
SURROUND WINDOW CIRCLE TOP

QTY1 ?



EXAMPLE PHOTO
OF SURROUND

#### TYPICAL MODIFERS



MODIFIERS: KEYSTONE



MODIFIER: SILL

<u>Please print clearly</u>



SURROUND PROFILE:



KEYSTONE PROFILE:



GENERIC SURROUND WINDOW CIRCLE TOP



ISOMETRIC VIEW SURROUND CIRCLE TOP



STANDARD COLOR CHOICE: TAN \ WHITE \ BUFF







MODIFIERS: EAR



MODIFIERS: WINGS



EXAMPLE PHOTO OF SURROUND CIRCLETOP





MODIFIERS: CROWN



MODIFIER: PLINITH