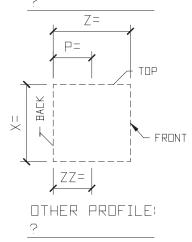

## GENERIC SURROUND WINDOW GOTHIC

SURROUND PROFILE:

X=?

ISOMETRIC VIEW
SURROUND WNDOW GOTHIC

EXAMPLE PHOTO OF SURROUND

#### GENERIC SURROUND WINDOW GOTHIC

SURROUND PROFILE:

OTHER PROFILE:

STANDARD COLOR CHOICE: TAN \ WHITE \ BUFF

ISOMETRIC VIEW SURROUND WNDOW GOTHIC

EXAMPLE PHOTO OF SURROUND

QTYL?