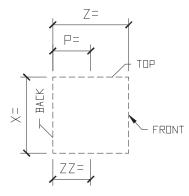

#### GENERIC SURROUND WINDOW SQUARE TOP

SURROUND PROFILE:

KEYSTONE PROFILE:

STANDARD COLOR CHOICE: TAN \ WHITE \ BUFF

ISOMETRIC VIEW

SURROUND WINDOW SQUARE TOP

DIXI 3

EXAMPLE PHOTO OF SURROUND

### GENERIC SURROUND WINDOW SQUARE TOP