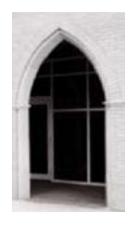

## GENERIC SURROUND WINDOW GOTHIC

SURROUND PROFILE:

X=?

ISOMETRIC VIEW
SURROUND WNDOW GOTHIC

EXAMPLE PHOTO OF SURROUND

#### GENERIC SURROUND WINDOW GOTHIC

SURROUND PROFILE:

OTHER PROFILE:

STANDARD COLOR CHOICE: TAN \ WHITE \ BUFF

ISOMETRIC VIEW SURROUND WNDOW GOTHIC

EXAMPLE PHOTO OF SURROUND

QTYL?