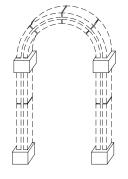

#### GENERIC SURROUND WINDOW SQUARE TOP

SURROUND PROFILE:

KEYSTONE PROFILE:

STANDARD COLOR CHOICE: TAN \ WHITE \ BUFF

ISOMETRIC VIEW

SURROUND WINDOW SQUARE TOP

DIXI 3

EXAMPLE PHOTO OF SURROUND

### GENERIC SURROUND WINDOW SQUARE TOP