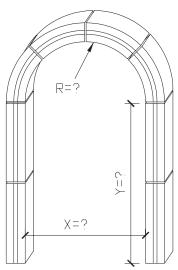

### GENERIC SURROUND WINDOW CIRCLE TOP

SURROUND PROFILE:

KEYSTONE PROFILE:

STANDARD COLOR CHOICE: TAN \ WHITE \ BUFF

ISOMETRIC VIEW
SURROUND WINDOW CIRCLE TOP

QTY1 ?

EXAMPLE PHOTO
OF SURROUND

#### TYPICAL MODIFERS

MODIFIERS: KEYSTONE

MODIFIER: SILL

<u>Please print clearly</u>

SURROUND PROFILE:

KEYSTONE PROFILE:

GENERIC SURROUND WINDOW CIRCLE TOP

ISOMETRIC VIEW SURROUND CIRCLE TOP