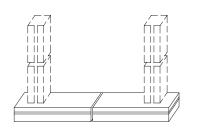

#### GENERIC SURROUND WINDOW SQUARE TOP

SURROUND PROFILE:

KEYSTONE PROFILE:

STANDARD COLOR CHOICE: TAN \ WHITE \ BUFF

ISOMETRIC VIEW

SURROUND WINDOW SQUARE TOP

DIXI 3

EXAMPLE PHOTO OF SURROUND

### GENERIC SURROUND WINDOW SQUARE TOP