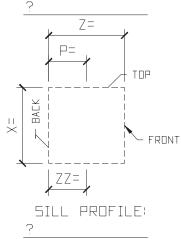

#### GENERIC SURROUND WINDOW ELIPTICAL

SURROUND PROFILE:

KEYSTONE PROFILE:

STANDARD COLOR CHOICE: TAN \ WHITE \ BUFF

ISOMETRIC VIEW SURROUND WINDOW ELIPTICAL

DIX: 3

EXAMPLE PHOTO OF SURROUND

#### TYPICAL MODIFERS

MODIFIERS: KEYSTONE

MODIFIER: SILL

Please print clearlx