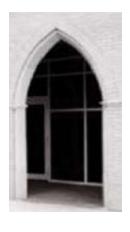

## GENERIC SURROUND WINDOW GOTHIC

SURROUND PROFILE:

X=?

ISOMETRIC VIEW
SURROUND WNDOW GOTHIC

EXAMPLE PHOTO OF SURROUND

#### TYPICAL MODIFERS

MODIFIER: SILL

DIXI 3

STANDARD COLOR CHOICE: TAN \ WHITE \ BUFF

<u>Please print clearl</u>