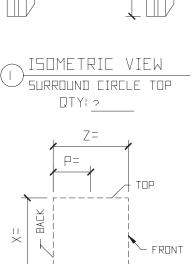

#### GENERIC SURROUND WINDOW SQUARE TOP

SURROUND PROFILE:

KEYSTONE PROFILE:

STANDARD COLOR CHOICE: TAN \ WHITE \ BUFF

ISOMETRIC VIEW

SURROUND WINDOW SQUARE TOP

DIXI 3

EXAMPLE PHOTO OF SURROUND