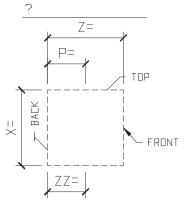

#### GENERIC SURROUND WINDOW EYEBROW

SURROUND PROFILE:

KEYSTONE PROFILE:

STANDARD COLOR CHOICE: TAN \ WHITE \ BUFF

ISOMETRIC VIEW
SURROUND WINDOW EYEBROW

QTYI ?

EXAMPLE PHOTO OF SURROUND

#### TYPICAL MODIFERS

MODIFIERS: KEYSTONE

MODIFIER: SILL

<u>Please print clearly</u>

STANDARD COLOR CHOICE: TAN \ WHITE \ BUFF

GENERIC SURROUND WINDOW EYEBROW

EXAMPLE PHOTO
OF SURROUND

ADDITIONAL MODIFERS