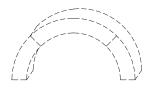

#### GENERIC SURROUND WINDOW ELIPTICAL

SURROUND PROFILE:

KEYSTONE PROFILE:

STANDARD COLOR CHOICE: TAN \ WHITE \ BUFF

ISOMETRIC VIEW SURROUND WINDOW ELIPTICAL

DIX: 3

EXAMPLE PHOTO OF SURROUND