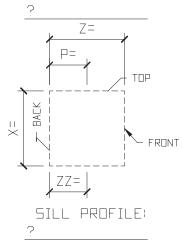

#### TYPICAL MODIFERS

MODIFIERS: KEYSTONE

MODIFIER: SILL

Please print clearly