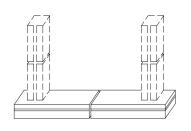

#### GENERIC SURROUND WINDOW SQUARE TOP

SURROUND PROFILE:

KEYSTONE PROFILE:

STANDARD COLOR CHOICE: TAN \ WHITE \ BUFF

ISOMETRIC VIEW

SURROUND WINDOW SQUARE TOP

DIXI 3

EXAMPLE PHOTO OF SURROUND

### GENERIC SURROUND WINDOW SQUARE TOP