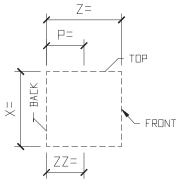

## GENERIC SURROUND WINDOW GOTHIC

SURROUND PROFILE:

X=?

ISOMETRIC VIEW
SURROUND WNDOW GOTHIC

EXAMPLE PHOTO OF SURROUND