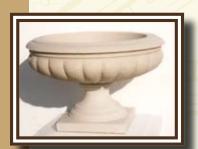

# Commodore

(Cast Stone Planters) UID 649 Dimensions - 14" x 14" x 14" 8 pcs.

Bullnose2 (Cast Stone Wallcap) UID 8961 Dimensions - 18" x 4" x 36" 6 pcs.

**BullnoseRise2** (Cast Stone Piercaps) UID 1366 Dimensions - 23" x 23" x 4.5" 3 pcs.