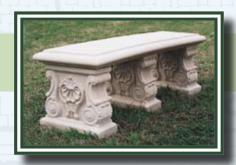

# Triste Radius4

(Cast Stone Benches) UID 17674 Dimensions -18" X 47" X 16" 2 pcs.

A curved bench that makes an inviting place to enjoy your supurb garden or landscape.

# Package Price \$9705.00

Total Price Sold Separately 10,784.47