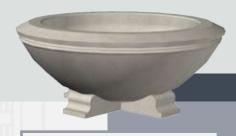

## **Flatface Oval**

(Complete Pool Coping, Cast Stone) UID 14853 Dimensions - 254" x 150" x 12"

A lovely fountain that will turn your home into an elegant estate.

Coping Profile