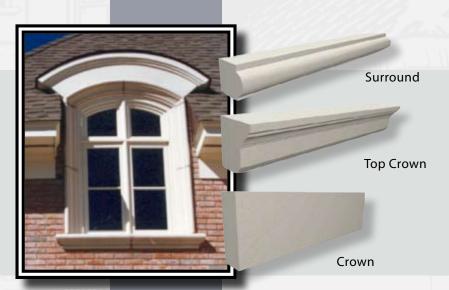

# Jameson1

(Cast Stone Roundtop Window Surrounds)
UID 15615
Dimensions - 76" x 56" x 6"
4 Units

Reflecting the style of the entry above, this beautiful surround accents your home's windows.

# Package Price \$7335.00

Total Price Sold Separately 8152.56

Surround Profile