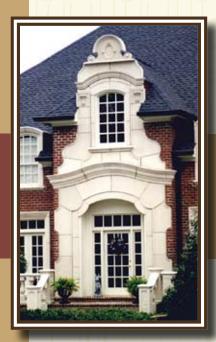

# Monte Carlo

(Full Facade Cast Stone Entry) UID 876 Dimensions - 319" X 158" X 10"

An entry with elegance and beautiful style, with a smooth and flowing design.

**Facades** 