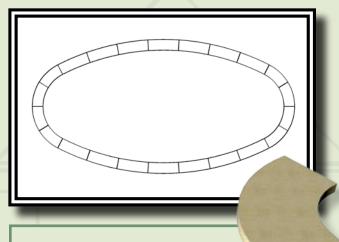

## **Flatface Oval**

(Complete Pool Coping, Cast Stone) UID 14853 Dimensions - 254" x 150" x 12"

A lovely fountain that will turn your home into an elegant estate.

Coping Profile