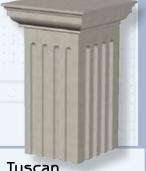

X 36" 9 pcs.





# Falkland 42 Lower Mantle

(Cast Stone Fireplace) UID 1268 Dimensions - 78" x 90" x 16"

An impressive and classic design, this fireplace will enhance a fine den or library.





# arden Collection

# Falkland Hearth

(Fireplace) UID 1273 Dimensions - 91" x 20" x 15"



# Package Price \$12,480.00

**Total Price Sold Separately** 14,684.32



(Everlasting Grey Marble Fountain) UID 20196 Dimensions - 26" x 21" x 59"

A fountain suitable for interior or exterior applications, adding the look and sound of running water anywhere in your house.

# Tuscan9 Fluted

(Columns) UID 1130 Dimensions - 12" x 12" x 108" 4 units



(Everlasting White Marble Statue) UID 19862 Dimensions - 9" x 9" x 26"

A classic greek style bust, a traditional accent for a hall, den, or living room.



## Tuscan

(Cast Stone Pedestal) UID 20580 Dimensions - 19" x 19" x 30"



# Monte Carlo

(Full Facade Cast Stone Entry) UID 876 Dimensions - 319" X 158" X 10"

An entry with elegance and beautiful style, with a smooth and flowing design.



**Facades** 

# Vonde





# Jamison1 Chamfer

(Cast Stone Window Surrounds w/keystone) UID 20120 Dimensions - 48" x 73" x 18" 6 units

Stunning window accents that echo design elements of the Monte Carlo entry.

# Package Price \$8890.00

**Total Price** Sold Separately 9882.57

Surround Profile

# Bolson2

(Cast Stone Stair Treads) UID 16957 Dimensions - 2" x 13" x 36" 40 pcs.



(Cast Stone Rectangular Pavers) UID 13196 Dimensions - 2" x 12" x 18" 68 pcs.

Flatface 3

# Kendal1 Extrados1 Chamfer1

(Cast Stone Ballustrade) UID 250 Dimensions - 36"