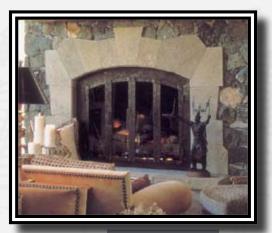

# Bordeaux 42

(Cast Stone Fireplace) UID 366 Dimensions - 71" x 63" x 12"

Bringing the artistic details from the Bordeaux entry into the living area, This fireplace will be a central part of any decor.

Interiors