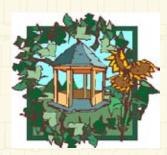

# Oneida Temple

(Cast Stone Gazebo) UID 517 Dimensions - 118" X 118" X 110"

Make a statement in your landscaping. This gazebo creates a look reminiscent of the earliest classical fine architecture.

Landscape Design