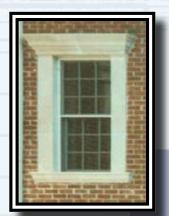

# Jameson1

(Cast Stone Roundtop Window Surrounds)
UID 15615
Dimensions - 76" x 56" x 6"
4 Units

Reflecting the style of the entry above, this beautiful surround accents your home's windows.