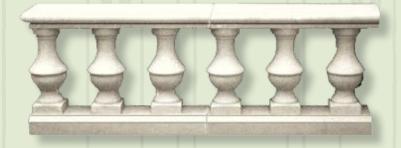

# Caruth

(Cast Stone Ballustrade) UID 252 Dimensions - 27" x 36" x 9" 12 units

A cast stone railing that will encircle and beautify your front porch.