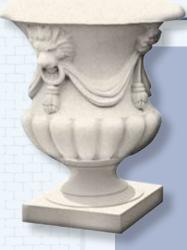

# Lion's Head Swaq

(Cast Stone Planters) UID 262 Dimensions - 32" X 32" X 37" 4 pcs.