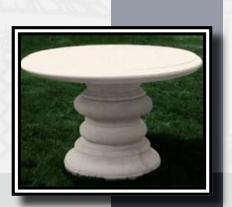

## Bianca

(White Marble Table) UID 19842 Dimensions - 48" x 48" x 32"

A perfect place for quiet times, romantic meals, and picnics by the pool.

**Outdoor Living** 