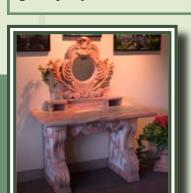

# Bridget

(Thistle Rose Marble Vanity Table) UID 19904 Dimensions - 62" x 47" x 24"

A beautiful table, an elegent place to create your own attractive and personalized style.

(Thistle Rose Marble Pedestals)
UID 19853
Dimensions - 9" x 9" x 36"
2 pcs.