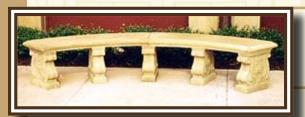

# Triste Radius4

(Cast Stone Benches) UID 17674 Dimensions -18" X 47" X 16" 2 pcs.

A curved bench that makes an inviting place to enjoy your supurb garden or landscape.