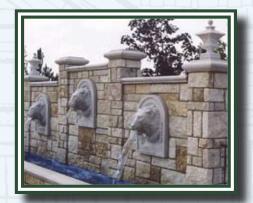

# Baroque Lion

(Cast Stone Fountains) UID 195 Dimensions - 92" x 78" x 48" 3 units

These grand fountains and the wall accents together will create a truly unique patio waterscaping.

**Outdoor Living** 