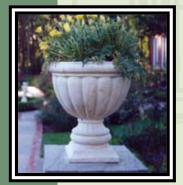

# Commodore

(Cast Stone Planters) UID 649 Dimensions - 14" x 14" x 14" 8 pcs.

Bullnose2 (Cast Stone Wallcap) UID 8961 Dimensions - 18" x 4" x 36" 6 pcs.

**BullnoseRise2** (Cast Stone Piercaps) UID 1366 Dimensions - 23" x 23" x 4.5" 3 pcs.