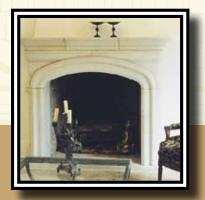

# Bordeaux 42

(Cast Stone Fireplace) UID 366 Dimensions - 71" x 63" x 12"

Bringing the artistic details from the Bordeaux entry into the living area, This fireplace will be a central part of any decor.

Interiors

# Falkland 42 Lower Mantle

(Cast Stone Fireplace) UID 1268 Dimensions - 78" x 90" x 16"

An impressive and classic design, this fireplace will enhance a fine den or library.

# Provence 48" Petite Fireplace

(Cast Stone Fireplace) UID 14403 Dimensions - 74" x 14" x 55"