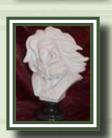

# Sela

(Everlasting Grey Marble Statue) UID 19990 Dimensions - 13" x 4" x 9"

# Alexander

(Everlasting Grey Marble Statue) UID 19995 Dimensions - 13" x 5" x 10"

Classic style busts, traditional decorative accents for your fireplace, or anywhere.