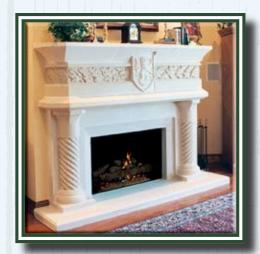

# Falkland 42 Lower Mantle

(Cast Stone Fireplace) UID 1268 Dimensions - 78" x 90" x 16"

An impressive and classic design, this fireplace will enhance a fine den or library.