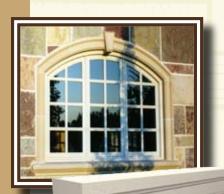

# Jameson1

(Cast Stone Roundtop Window Surrounds)
UID 15615
Dimensions - 76" x 56" x 6"
4 Units

Reflecting the style of the entry above, this beautiful surround accents your home's windows.

# Package Price \$7335.00

Total Price Sold Separately 8152.56

Surround Profile