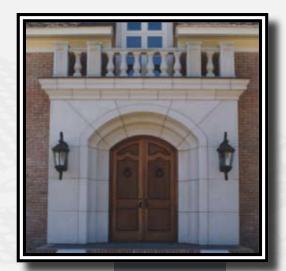

# Bordeaux Premier Fruited

(Cast Stone Flat Entry) UID 1342 Dimensions - 113" x 72" x 12"

An classic style archway that surrounds your front door with fine artistic details of fruit and vines.

Fronts and Facades