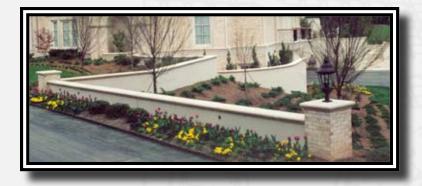

# Caruth

(Cast Stone Ballustrade) UID 252 Dimensions - 27" x 36" x 9" 12 units

A cast stone railing that will encircle and beautify your front porch.