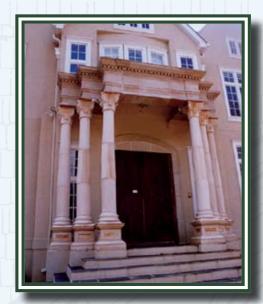

# Bordeaux Premier Fruited

(Cast Stone Flat Entry) UID 1342 Dimensions - 113" x 72" x 12"

An classic style archway that surrounds your front door with fine artistic details of fruit and vines.

Fronts and Facades