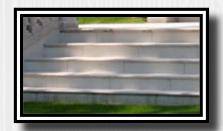

# Bullnose 1

(Cast Stone Stair Treads) UID 720 Dimensions - 14" x 36" x 2.5" 30 pcs (24 STR, 3 COL, 3 COR)