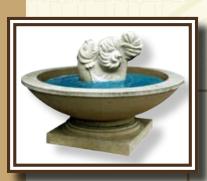

# Antares Cascade

(Cast Stone Fountain) UID 17234 Dimensions - 49" x49" x 57"

A distinctive shaped fountain, designed to drain into a small pool, making your backyard into a garden of delight.

**Outdoor Living** 