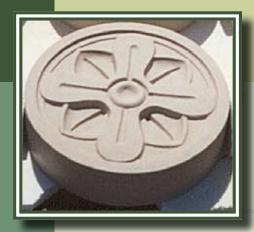

# Trente1

(Cast Stone Medallions) UID 1400 Dimensions - 12" x 12" x 3" 8 pcs.

Classic fine cast stone medallions perfect for making fountains that pour into the pool as shown above.