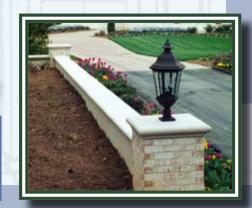

# Connelly2

(Cast Stone Wallcap) UID 1417 Dimensions - 5" X 15" X 36" 9 pcs.

# Connelly2

(Cast Stone Piercaps) UID 969 Dimensions - 7" X 19" X 19" 4 pcs.