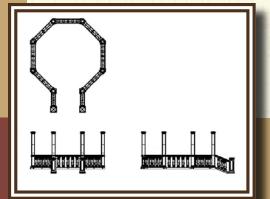

# Caruth

(Cast Stone Ballustrade) UID 252 Dimensions - 27" x 36" x 9" 12 units

A cast stone railing that will encircle and beautify your front porch.

## **Flatface Oval**

(Complete Pool Coping, Cast Stone) UID 14853 Dimensions - 254" x 150" x 12"

A lovely fountain that will turn your home into an elegant estate.

Coping Profile