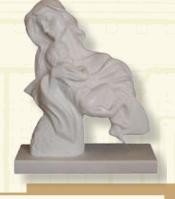

# Ada

(Everlasting Grey Marble Statue) UID 19992

Dimensions - 6" x 13" x 16"

# Andora

(Everlasting Grey Marble Statue) UID 19991

Dimensions - 5" x 12" x 16"