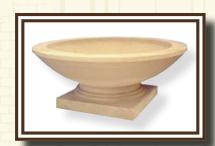

# Rosa Square Base

(Cast Stone Planters) UID 425 Dimensions - 24" x 24" x 16" 4 pcs.

Planters intended as finials, topping your pier caps, helping to create a secluded personal space.

# Package Price \$8890.00

Total Price Sold Separately 9882.57

(Cast Stone Planters) UID 14162 Dimensions - 34" x 34" x 14" 2 pcs.