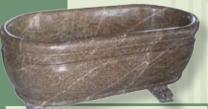

## Dreamer

(Island Silver Granite Bathtub) UID 20091 Dimensions - 70" x 34" x 27"