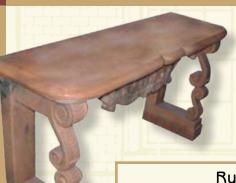

# Rubino

(Thistle Rose Marble Table) UID 20378 Dimensions - 60" x 30" x 18m"

An elegant side table perfect for statues, planters, and full of refined artistic charm.

# Package Price \$8050.00

Total Price Sold Separately 8946.57