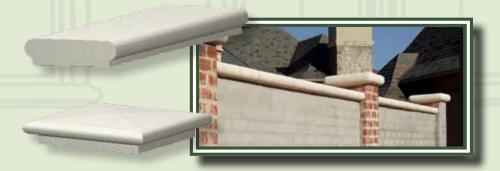

# Connelly2

(Cast Stone Wallcap) UID 1417 Dimensions - 5" X 15" X 36" 9 pcs.

# Connelly2

(Cast Stone Piercaps) UID 969 Dimensions - 7" X 19" X 19" 4 pcs.