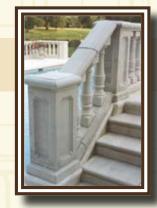

# Caruth

(Cast Stone Ballustrade) UID 252 Dimensions - 27" x 36" x 9" 12 units

A cast stone railing that will encircle and beautify your front porch.