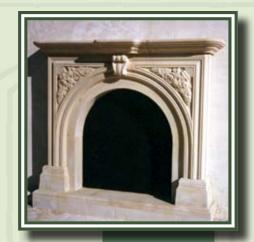

# Bordeaux Premier Fruited

(Cast Stone Flat Entry) UID 1342 Dimensions - 113" x 72" x 12"

An classic style archway that surrounds your front door with fine artistic details of fruit and vines.

Fronts and Facades

# Package Price \$7335.00

Total Price Sold Separately 8152.56

Surround Profile