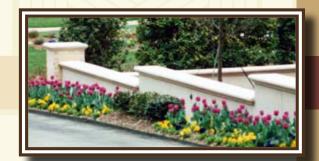

# Connelly2

(Cast Stone Wallcap) UID 1417 Dimensions - 5" X 15" X 36" 9 pcs.

# Connelly2

(Cast Stone Piercaps) UID 969 Dimensions - 7" X 19" X 19" 4 pcs.

# Package Price \$16,090.00

Total Price Sold Separately 18,930.35