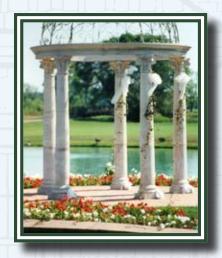

# Tuscan9 Fluted

(Columns) UID 1130 Dimensions - 12" x 12" x 108" 4 units

(Everlasting White Marble Statue) UID 19862 Dimensions - 9" x 9" x 26"

A classic greek style bust, a traditional accent for a hall, den, or living room.